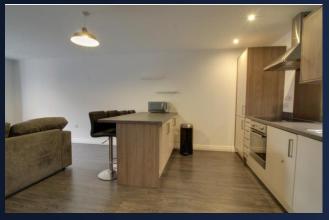

ENTRANCE HALLWAY 6' 36 (Max)" x 12' 36" (2.74m x 4.57m)

OPEN PLANLIVING KITCHEN/ DINER 22' 68" x 11' 77" (8.43m x 5.31m)

MASTER BEDROOM 9' 9" x 17' 36" (2.97m x 6.1m)

BEDROOMTWO 17' 2" x 9' (5.23m x 2.74m)