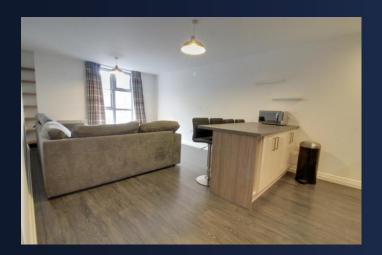

ENTRANCE HALLWAY 6' 36 (Max)" x 12' 36" (2.74m x 4.57m)

OPEN PLANLIVING KITCHEN/ DINER 22' 68" x 11' 77" (8.43m x 5.31m)

MASTER BEDROOM 9' 9" x 17' 36" (2.97m x 6.1m)

BEDROOMTWO 17' 2" x 9' (5.23m x 2.74m)