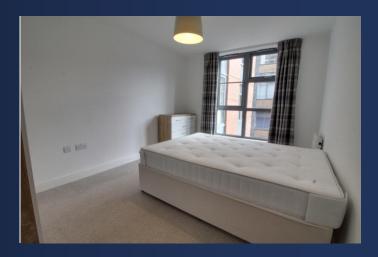

ENTRANCE HALLWAY 6' 36 (Max)" x 12' 36" (2.74m x 4.57m)

OPEN PLANLIVING KITCHEN/ DINER 22' 68" x 11' 77" (8.43m x 5.31m)

MASTER BEDROOM 9' 9" x 17' 36" (2.97m x 6.1m)

BEDROOMTWO 17' 2" x 9' (5.23m x 2.74m)