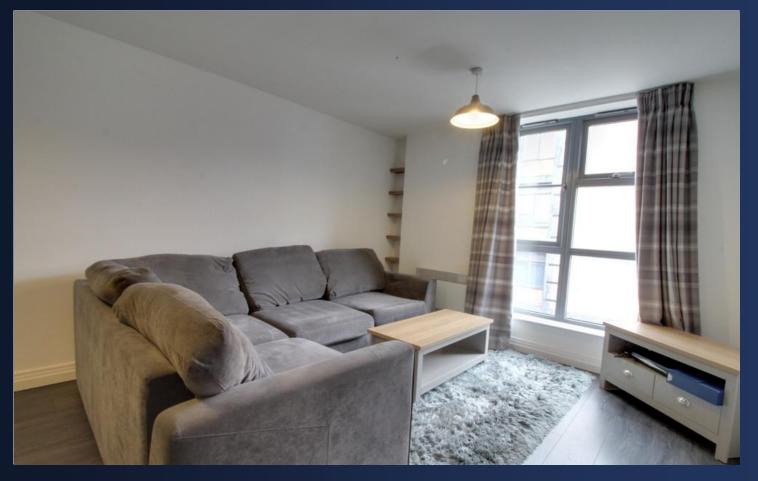

ENTRANCE HALLWAY 6' 36 (Max)" x 12' 36" (2.74m x 4.57m)

OPEN PLANLIVING KITCHEN/ DINER 22' 68" x 11' 77" (8.43m x 5.31m)

MASTER BEDROOM 9' 9" x 17' 36" (2.97m x 6.1m)

BEDROOMTWO 17' 2" x 9' (5.23m x 2.74m)