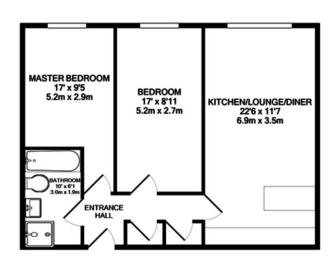

## Floor Layout

Whilst every attempt has been made to ensure the accuracy of the floor plan contained here, measurements of doors, windows, rooms and any other items are approximate and no responsibility is taken for any error, omission, or mis-statement. This plan is for illustrative purposes only and should be used as such by any prospective purchaser. The services, systems and appliances shown have not been tested and no guarantee as the discount of the properties of the

## Total approx. floor area 743 sq ft (69 sq m)

Whilst every attempt has been made to ensure the accuracy of the floor plan contained here, measurements of doors, windows, nooms and any other items are approximate and no responsibility is taken for any error, omission, or mis-statement. This plan is for illustrative purposes only and should be used as such by any prospective purchaser. The services, systems and appliances shown have not been tested and no guarantee as to their operability or efficiency can be given. Made with Metropix ©2019.