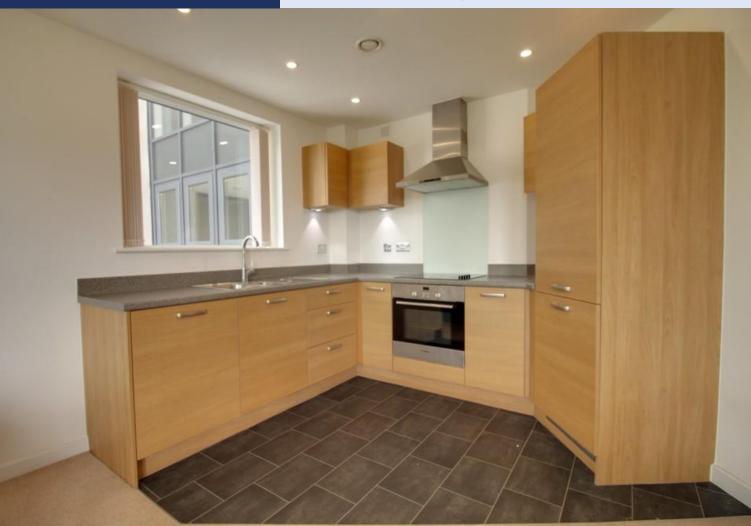

## ENTR ANCE H ALLWAY

OPEN PLAN LIVING & KITCH EN AR EA 22' 5" x 18' 11" (6.83m x 5.77m) PRIVATE BALCONY