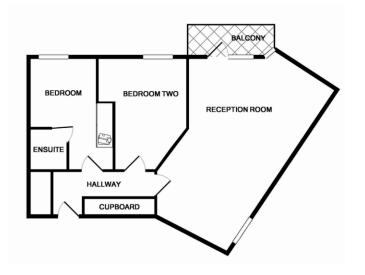

## DESCRIPTION

\*\* EWS1 FORM GRAN TED \*\* A stunning two bedroom apartment spanning over 689 Sq. Ft., located on the fourth floor comprising of :- An entrance hallway, op en plan living area/kitchen with balcony off, master bedroom with en-suite, furth er double bedroom, bathroom and a secure allocated parking space. The property is located in Park Central and is within walking distance to G rand Central station, city centre amenities and the M ailbox.

## ENTR ANCE H ALLWAY

OPEN PLAN LIVING & KITCH EN AR EA 22' 5" x 18' 11" (6.83m x 5.77m) PRIVATE BALCONY

## MASTER BEDROOM

13' 10" x 11'2" (4.22m x 3.4m) EN-SUITE SHOWER ROOM 4' 8" x 4' 7" (1.42m x 1.4m) SECOND BEDROOM 12' 3" x 10' 8" (3.73m x 3.25m) FAMILY BATHROOM 7' 5" x 5' 5" (2.26m x 1.65m) PARKING The prop erty boasts one secure and allocated parking space.