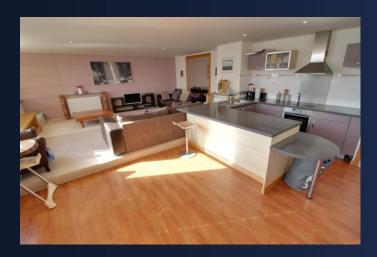

## **Property Description**

DESCRIPTION \*\*EWSI FORM GRANTED\*\* The quintessential penthouse-the largest in this exclusive city centre development a very short walk to the city's financial district.

The apartment is over 1380 square feet, with large open plan living kitchen and dining area with open aspect city centre views, a beautiful corner master bedroom with spacious second bedroom-fitted wardrobes in both, family bathroom and a quirky wet room en-suite from the master, complete with curved walls

ENTRANCE HALLWAY

OPEN PLAN LIVING & KITCHEN AREA 40' 6 (Max)" x 19' 6 (Max)" (12.34m x 5.94m)

MASTER BEDROOM 26' 8 (Max)" x 14' 9 (Max)" (8.13m x 4.5m)

EN-SUITE WET ROOM 11' 8 (Max)" x 11' 8 (Max)" (3.56m x 3.56m)