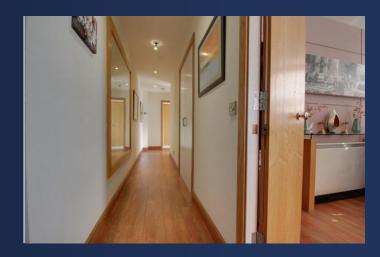

ENTRANCE HALLWAY

OPEN PLAN LIVING & KITCHEN AREA 40' 6 (Max)" x 19' 6 (Max)" (12.34m x 5.94m)

MASTER BEDROOM 26' 8 (Max)" x 14' 9 (Max)" (8.13m x 4.5m)

EN-SUITE WET ROOM 11' 8 (Max)" x 11' 8 (Max)" (3.56m x 3.56m)