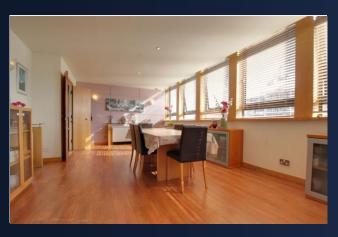

## **Property Description**

DESCRIPTION \*\*EWSI FORM GRANTED\*\* The quintessential penthouse-the largest in this exclusive city centre development a very short walk to the city's financial district.

The apartment is over 1380 square feet, with large open plan living kitchen and dining area with open aspect city centre views, a beautiful corner master bedroom with spacious second bedroom-fitted wardrobes in both, family bathroom and a quirky wet room en-suite from the master, complete with curved walls

ENTRANCE HALLWAY

OPEN PLAN LIVING & KITCHEN AREA 40' 6 (Max)" x 19' 6 (Max)" (12.34m x 5.94m)

MASTER BEDROOM 26' 8 (Max)" x 14' 9 (Max)" (8.13m x 4.5m)

EN-SUITE WET ROOM 11' 8 (Max)" x 11' 8 (Max)" (3.56m x 3.56m)