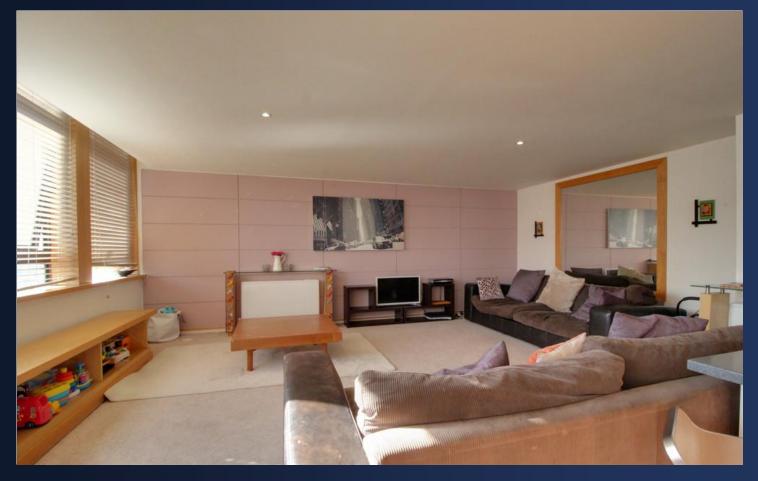

## **Property Description**

DESCRIPTION \*\*EWSI FORM GRANTED\*\* The quintessential penthouse-the largest in this exclusive city centre development a very short walk to the city's financial district.

The apartment is over 1380 square feet, with large open plan living kitchen and dining area with open aspect city centre views, a beautiful corner master bedroom with spacious second bedroom-fitted wardrobes in both, family bathroom and a quirky wet room en-suite from the master, complete with curved walls

ENTRANCE HALLWAY

OPEN PLAN LIVING & KITCHEN AREA 40' 6 (Max)" x 19' 6 (Max)" (12.34m x 5.94m)

MASTER BEDROOM 26' 8 (Max)" x 14' 9 (Max)" (8.13m x 4.5m)

EN-SUITE WET ROOM 11' 8 (Max)" x 11' 8 (Max)" (3.56m x 3.56m)