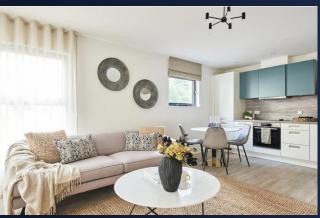

## **Property Description**

DESCRIPTION \*\*EWS1 FORM GRANTED \*\* A fantastic opportunity to purchase this beautiful and well positioned, two bedroom apartment offering fantastic space and located on the first floor, within the sought after Tennant Street Lofts in Birmingham's vibrant City Centre. The apartment offers a spacious entrance hall, open plan lounge, fitted kitchen with all integrated appliances, two double bedrooms, the main bedroom offers a private en-suite bathroom. The second bedroom is equally a good size. The family bathroom is spacious and has a shower over bath. The large hallway benefits from one storage cupboard. Book now to avoid disappointment.

ENTRANCE HALLWAY

OPEN PLAN LIVING & KITCHEN AREA 13' 7" x 19' 6" (4.14m x 5.94m)

MASTER BEDROOM 10' 0" x 10' 6" (3.05m x 3.2m)

EN-SUITE SHOWER ROOM 6' 6" x 6' 6" (1.98m x 1.98m)

GUEST BEDROOM 8' 9" x 13' 6" (2.67m x 4.11m)