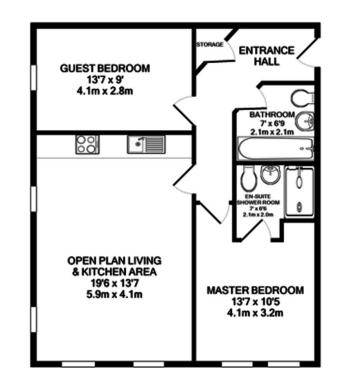

ENTRANCE HALLWAY

OPEN PLAN LIVING & KITCHEN AREA 13' 7" x 19' 6" (4.14m x 5.94m)

MASTER BEDROOM 10' 0" x 10' 6" (3.05m x 3.2m)

EN-SUITE SHOWER ROOM 6' 6" x 6' 6" (1.98m x 1.98m)

GUEST BEDROOM 8' 9" x 13' 6" (2.67m x 4.11m)

BATHROOM 6' 6" x 6' 9" (1.98m x 2.06m)

AREA Located conveniently adjacent to both The Mailbox, The Cube and Brindley Place in the heart of Birmingham's trendy restaurant, café and bar district, this unique apartment offers city living at the very highest level of urban contemporary design.

## Total approx. floor area 710 sq ft (66 sq m)

Whilst every attempt has been made to ensure the accuracy of the floor plan contained here, measurements of doors, windows, nooms and any other items are approximate and no responsibility is taken for any error, omission, or mis-statement. This plan is for illustrative purposes only and should be used as such by any prospective purchaser. The services, systems and appliances shown have not been tested and no guarantee as to their operability or efficiency can be given. Made with Metropix ©2019.