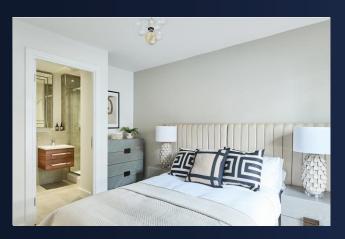

ENTRANCE HALLWAY

OPEN PLAN LIVING & KITCHEN AREA 13' 7" x 19' 6" (4.14m x 5.94m)

MASTER BEDROOM 10' 0" x 10' 6" (3.05m x 3.2m)

EN-SUITE SHOWER ROOM 6' 6" x 6' 6" (1.98m x 1.98m)

GUEST BEDROOM 8' 9" x 13' 6" (2.67m x 4.11m)