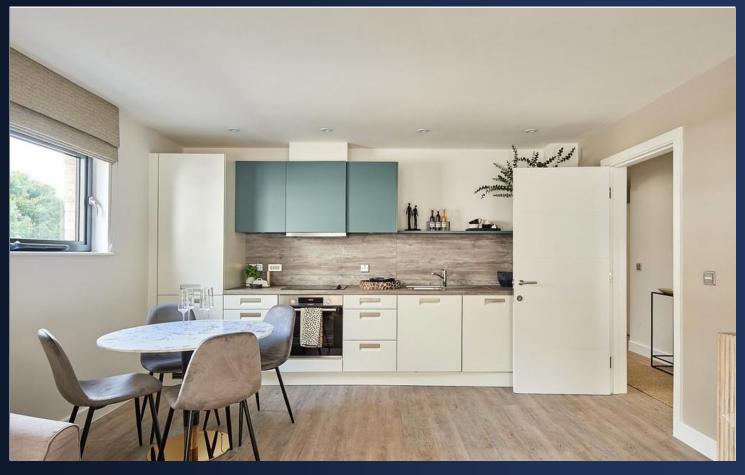

## **Property Description**

DESCRIPTION \*\*EWS1 FORM GRANTED \*\* A fantastic opportunity to purchase this beautiful and well positioned, two bedroom apartment offering fantastic space and located on the first floor, within the sought after Tennant Street Lofts in Birmingham's vibrant City Centre. The apartment offers a spacious entrance hall, open plan lounge, fitted kitchen with all integrated appliances, two double bedrooms, the main bedroom offers a private en-suite bathroom. The second bedroom is equally a good size. The family bathroom is spacious and has a shower over bath. The large hallway benefits from one storage cupboard. Book now to avoid disappointment.

ENTRANCE HALLWAY

OPEN PLAN LIVING & KITCHEN AREA 13' 7" x 19' 6" (4.14m x 5.94m)

MASTER BEDROOM 10' 0" x 10' 6" (3.05m x 3.2m)

EN-SUITE SHOWER ROOM 6' 6" x 6' 6" (1.98m x 1.98m)

GUEST BEDROOM 8' 9" x 13' 6" (2.67m x 4.11m)