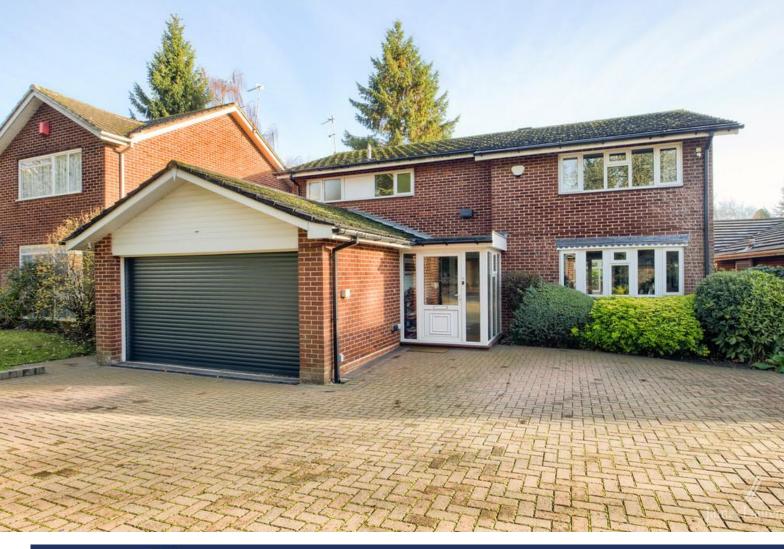

Externally there is spacious off road parking with sweeping front driveway and a double garage, whilst to the rear is a well maintained rear, private garden complete with the luxury of a purpose built garden office.

APPRO ACH

Brick paved driveway, outdoor power points, with access to double garage, side gate to rear garden and front door to:

PORC

Double glazed window and panelled door, power points, ceiling flush light, door to: