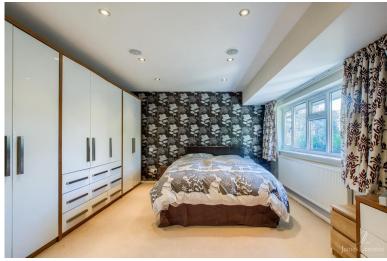

### **MASTER BEDROOM**

Front facing double glazed window, bespoke fitted wardrobe, seven recessed ceiling spot lights plus inbuilt ceiling speakers, carpeted, power points, radiator, door to ensuite.