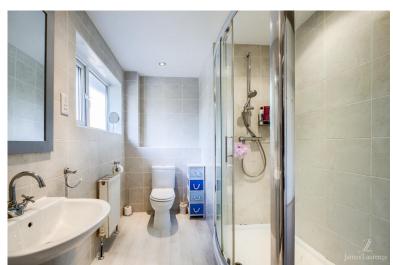

#### **ENSUITE**

Matchingsuite of pedestal sink, low level WC and shower cubide, laminate flooring, radiator, obscure glazed window with front aspect, fully tiled, five recessed ceiling spot lights plus speakers inset.