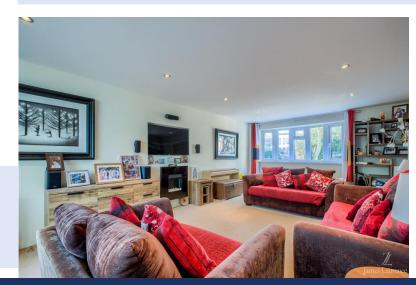

LIVING ROOM

Double glazed windows, carpeted, power points, recessed ceiling spotlight and speakers, radiator, double doors leading to orangery.

**KITCHEN** 

Range of wall and base mounted units, granite work tops, one and half bowl sink with mixer tap above, tiling to splash back a rears, appliances of 'Rangemaster' range with five ring hob and extractor hood a bove, integrated 'Beko' dish washer, recessed ceiling speakers and spot lights, double glazed window, power points, plumbing for washing machine, breakfast bar and opening to dining a rea.