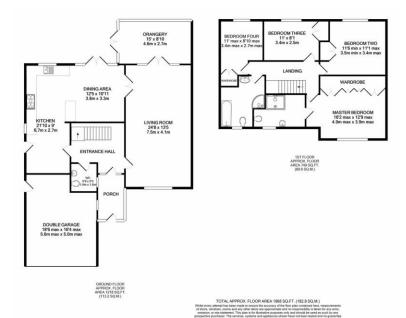

# 9c, Westfield Road, Edgbaston, B15 3QF

ROPERTY

A fantastic opportunity to purchase a spacious four bedroom detached family home in one of Edgbaston's premier avenues. The property offers close to 2000 sq ft of accommodation with ground floor featuring welcoming porch and entrance hallway, substantial fitted kitchen, with the luxury of two reception rooms-a dining/sitting area leading from the kitchen and large living room, plus orangery.

The first floor layout has been adapted to incorporate larger en suite and bathroom, with four well proportioned bedrooms, all of which feature in built wardrobes. Further highlights include double glazing and gas central heating (where specified).

Externally there is spacious off road parking with sweeping front driveway and a double garage, whilst to the rear is a well maintained rear, private garden complete with the luxury of a purpose built garden office.