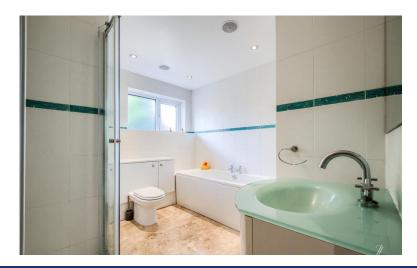

#### **BATHROOM**

Five recessed ceilings pot lights, two inset speakers, matching suite of corner shower, bath, low level WC and contemporary sink within vanity unit, fully tiled, front facing obscure double glazed window, heated towel rail.