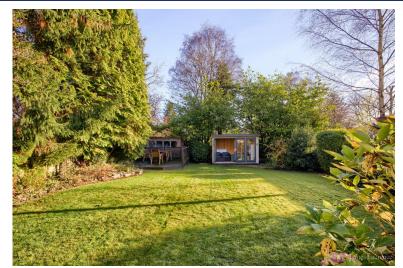

#### **REAR GARDEN**

Offering privacy and a tranquil setting, the garden is predominantly laid to lawn, paved patio area, decked to rear, shed, established flower bed and trees to borders, with fencing to boundaries.

Of particular interest should be the multi functional purpose designed garden office/studio, which boasts double opening doors, power points and wired internet connection, ideal for the modern world of working from home.

Externally there is spacious off road parking with sweeping front driveway and a double garage, whilst to the rear is a well maintained rear, private garden complete with the luxury of a purpose built garden office.