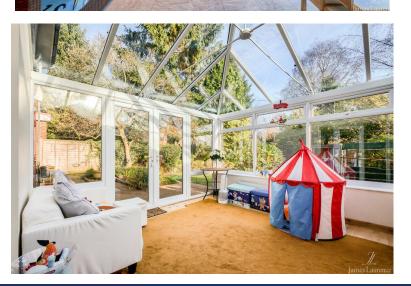

LIVING ROOM

Double glazed windows, carpeted, power points, recessed ceiling spotlight and speakers, radiator, double doors leading to orangery.

**KITCHEN** 

Range of wall and base mounted units, granite work tops, one and half bowl sink with mixer tap above, tiling to splash back a rears, appliances of 'Rangemaster' range with five ring hob and extractor hood a bove, integrated 'Beko' dish washer, recessed ceiling speakers and spot lights, double glazed window, power points, plumbing for washing machine, breakfast bar and opening to dining a rea.

**DINING AREA** 

Double glazed double French doors opening to rear garden, ceiling recessed speakers and four spot lights, radiator, power points, double doors to living room.

**ORANGERY** 

Pitched double glazed ceiling, power supply, two wall light points, laminate flooring, double opening doors to garden, inset wall speakers.