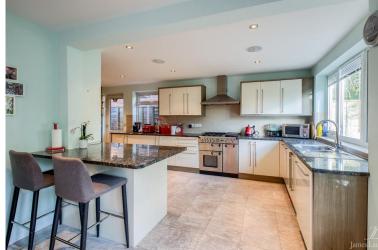

LIVING ROOM

Double glazed windows, carpeted, power points, recessed ceiling spotlight and speakers, radiator, double doors leading to orangery.

**KITCHEN** 

Range of wall and base mounted units, granite work tops, one and half bowl sink with mixer tap above, tiling to splash back a rears, appliances of 'Rangemaster' range with five ring hob and extractor hood a bove, integrated 'Beko' dish washer, recessed ceiling speakers and spot lights, double glazed window, power points, plumbing for washing machine, breakfast bar and opening to dining a rea.