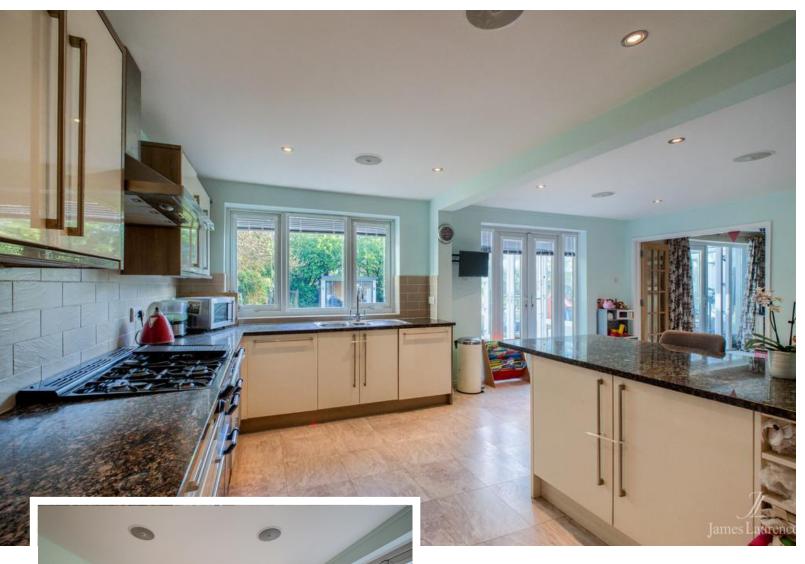

LIVING ROOM

Double glazed windows, carpeted, power points, recessed ceiling spotlight and speakers, radiator, double doors leading to orangery.

**KITCHEN** 

Range of wall and base mounted units, granite work tops, one and half bowl sink with mixer tap above, tiling to splash back a rears, appliances of 'Rangemaster' range with five ring hob and extractor hood a bove, integrated 'Beko' dish washer, recessed ceiling speakers and spot lights, double glazed window, power points, plumbing for washing machine, breakfast bar and opening to dining a rea.

**DINING AREA** 

Double glazed double French doors opening to rear garden, ceiling recessed speakers and four spot lights, radiator, power points, double doors to living room.

**ORANGERY** 

Pitched double glazed ceiling, power supply, two wall light points, laminate flooring, double opening doors to garden, inset wall speakers.