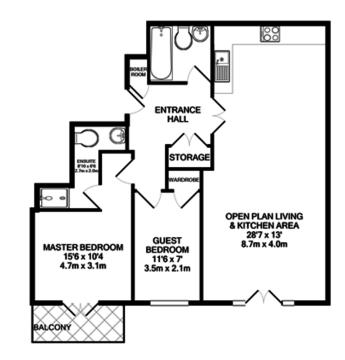

ENTRANCE HALL

OPEN PLAN LIVING & KITCHEN AREA 29'4 (Max)"x 13'0 (Max)"(8.94m x 3.96m)

MASTER BEDROOM 15'6 (Max)"x 10'4 (Max)"(4.72mx 3.15m)

EN-SUITE SHOWER ROOM 8'9 (Max)"x 5'8 (Max)" (2.67m x 1.73m)

PRIVATE BALCONY9'5"x 4'0"(2.87m x 1.22m)

GUEST BEDROOM 11'6 (Max)"x 7'0 (Max)"(3.51mx 2.13m)

FAMILY BATHROOM 6'6 (Max)"x 6'1 (Max)"(1.98m x 1.85m)

#### **Floor Layout**

## Total approx. floor area 807 sq ft (75 sq m)

Whilst every attempt has been made to ensure the accuracy of the floor plan contained here, measurements of doors, windows, noms and any other items are approximate and no responsibility is taken for any error, omission, or mis-statement. This plan is for illustrative purposes only and shauld be used as such by any prospective purchaser. The services, systems and appliances shown have not been tested and no guarantee as to their operability or efficiency can be given. Made with Metropix ©2019.