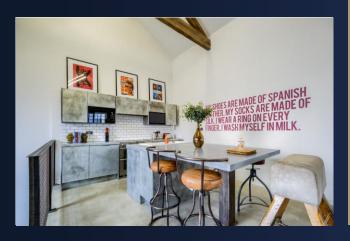

It has just been completed by Javelin Block to a very high specification, from polished concrete floors with under floor heating, to the finest stylish kitchen and bathroom fittings, whilst complimented by the retained original features such as exposed beams and brickwork.

ENTRANCE HALL

MASTER BEDROOM 20' 0" x 9' 9" (6.1m x 2.97m)

WALK-IN-WARDROBE

EN-SUITE

GUEST BEDROOM 16' 1 (Max)" x 11' 2 (Max)" (4.9m x 3.4m)

FAMILY SHOWER ROOM

STAIRS LEADING TO THE FIRST FLOOR

OPEN PLAN LIVING & KITCHEN AREA 26' 6 (Max)" x 20' 10 (Max)" (8.08m x 6.35m)