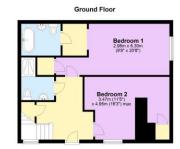

ENTRANCE HALL

MASTER BEDROOM 20' 0" x 9' 9" (6.1m x 2.97m)

WALK-IN-WARDROBE

EN-SUITE

GUEST BEDROOM 16' 1 (Max)" x 11' 2 (Max)" (4.9m x 3.4m)

FAMILY SHOWER ROOM

STAIRS LEADING TO THE FIRST FLOOR

OPEN PLAN LIVING & KITCHEN AREA 26' 6 (Max)" x 20' 10 (Max)" (8.08m x 6.35m)

## Floor Layout

## Total approx. floor area 1,192 sq ft (111 sq m)

Whilst every attempt has been made to ensure the accuracy of the floor plan contained here, measurements of doors, windows, rooms and any other items are approximate and no responsibility is taken for any error, omission, or mis-statement. This plan is for illustrative purposes only and should be used as such by any prospective purchaser. The services, systems and appliances shown have not been tested and no guarantee as to their operability or efficiency can be given. Made with Metropix ©2019.