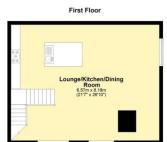

ENTRANCE HALL

MASTER BEDROOM 20' 0" x 9' 9" (6.1m x 2.97m)

WALK-IN-WARDROBE

EN-SUITE

GUEST BEDROOM 16' 1 (Max)" x 11' 2 (Max)" (4.9m x 3.4m)

FAMILY SHOWER ROOM

STAIRS LEADING TO THE FIRST FLOOR

OPEN PLAN LIVING & KITCHEN AREA 26' 6 (Max)" x 20' 10 (Max)" (8.08m x 6.35m)

## Floor Layout

## Total approx. floor area 1,192 sq ft (111 sq m)

Whilst every attempt has been made to ensure the accuracy of the floor plan contained here, measurements of doors, windows, rooms and any other items are approximate and no responsibility is taken for any error, omission, or mis-statement. This plan is for illustrative purposes only and should be used as such by any prospective purchaser. The services, systems and appliances shown have not been tested and no guarantee as to their operability or efficiency can be given. Made with Metropix ©2019.