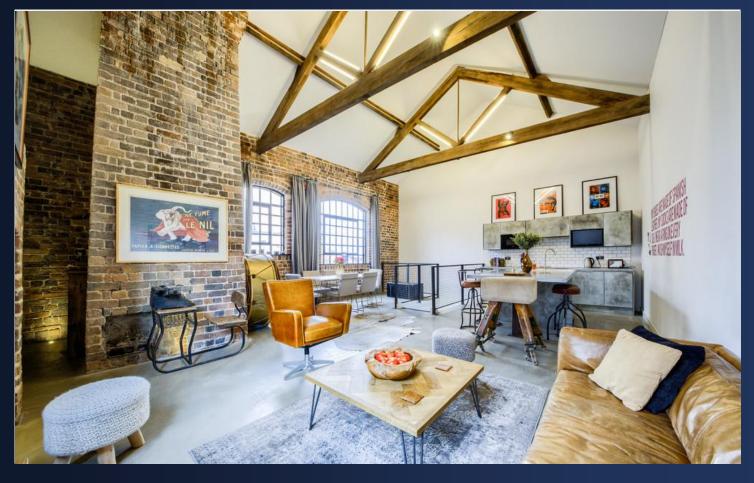

Offering accommodation over two floors, the property focal point is the stunning and open plan living/dining area on the first floor, bathed in natural light with large picture windows, with pitched loft ceiling.

It has just been completed by Javelin Block to a very high specification, from polished concrete floors with under floor heating, to the finest stylish kitchen and bathroom fittings, whilst complimented by the retained original features such as exposed beams and brickwork.

ENTRANCE HALL

MASTER BEDROOM 20' 0" x 9' 9" (6.1m x 2.97m)

WALK-IN-WARDROBE

EN-SUITE

GUEST BEDROOM 16' 1 (Max)" x 11' 2 (Max)" (4.9m x 3.4m)

FAMILY SHOWER ROOM

STAIRS LEADING TO THE FIRST FLOOR

OPEN PLAN LIVING & KITCHEN AREA 26' 6 (Max)" x 20' 10 (Max)" (8.08m x 6.35m)