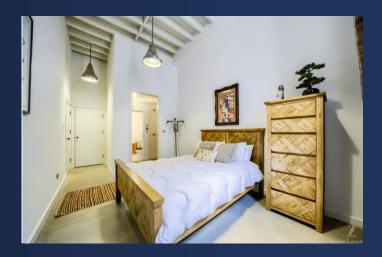

Offering accommodation over two floors, the property focal point is the stunning and open plan living/dining area on the first floor, bathed in natural light with large picture windows, with pitched loft ceiling.

It has just been completed by Javelin Block to a very high specification, from polished concrete floors with under floor heating, to the finest stylish kitchen and bathroom fittings, whilst complimented by the retained original features such as exposed beams and brickwork.

ENTRANCE HALL

MASTER BEDROOM 20' 0" x 9' 9" (6.1m x 2.97m)

WALK-IN-WARDROBE

EN-SUITE

GUEST BEDROOM 16' 1 (Max)" x 11' 2 (Max)" (4.9m x 3.4m)

FAMILY SHOWER ROOM

STAIRS LEADING TO THE FIRST FLOOR

OPEN PLAN LIVING & KITCHEN AREA 26' 6 (Max)" x 20' 10 (Max)" (8.08m x 6.35m)