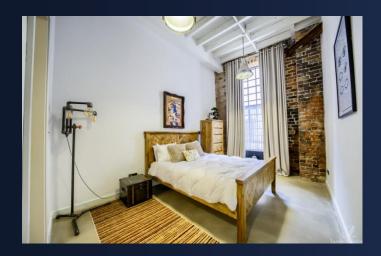

Offering accommodation over two floors, the property focal point is the stunning and open plan living/dining area on the first floor, bathed in natural light with large picture windows, with pitched loft ceiling.

It has just been completed by Javelin Block to a very high specification, from polished concrete floors with under floor heating, to the finest stylish kitchen and bathroom fittings, whilst complimented by the retained original features such as exposed beams and brickwork.

ENTRANCE HALL

MASTER BEDROOM 20' 0" x 9' 9" (6.1m x 2.97m)

WALK-IN-WARDROBE

EN-SUITE

GUEST BEDROOM 16' 1 (Max)" x 11' 2 (Max)" (4.9m x 3.4m)

FAMILY SHOWER ROOM

STAIRS LEADING TO THE FIRST FLOOR

OPEN PLAN LIVING & KITCHEN AREA 26' 6 (Max)" x 20' 10 (Max)" (8.08m x 6.35m)