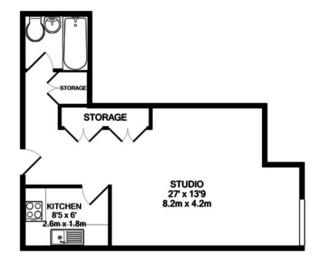

## STUDIO APARTMENT

27' 2 (Max)" x 13' 9 (Max)" (8.28m x 4.19m) **KITCHEN** 8' 5" x 6' 0" (2.57m x 1.83m) FAMILY BATHROOM 5' 6" x 6' 6" (1.68m x 1.98m) AREA

Truly considered one of the most enthralling additions to Birmingham's ever-changing skyline. The Cube is a worldclass destination located in the heart of Birmingham City. It is home to a vibrant mix of indulgent restaurants and bars, the Indigo hotel, luxury spa and gym along with prestigious residential apartments.

## TOTAL APPROX. FLOOR AREA 430 SQ.FT. (39.9 SQ.M.)

every attempt has been made to ensure the accuracy of the floor plan contained here, measurement ors, windows, rooms and any other items are approximate and no responsibility is taken for any error sion, or mis-statement. This plan is for illustrative purposes only and should be used as such by any toctive purchaser. The services, systems and appliances shown have not been tested and no guarante as to their operability or efficiency can be given Made with Metropix @2021 Whilst every atte of do