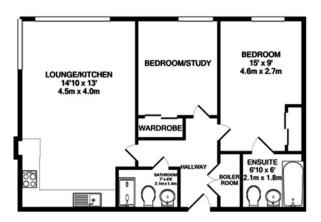

# TOTAL APPROX. FLOOR AREA 753 SQ.FT. (70.0 SQ.M.)

Whilst every attempt has been made to ensure the accuracy of the floor plan contained here, measurements of doors, windows, rooms and any other items are approximate and no responsibility is taken for any error, omission, or mis-statement. This plan is for illustrative purposes only and should be used as such by any prospective purchaser. The plan is for illustrative purposes only and should be used as such by any prospective purchaser. The plan is for illustrative purposes only and should be used as such by any prospective purchaser. The plan is the properties of the properties of

### KITCHEN/LOUNGE

13' 03"  $\times$  14' 10" (4.04m  $\times$  4.52 m) The kitchen/lounge is flooded with natural light, thanks to the large floor to ceiling windows along the front of the property. The kitchen is modern and made up of a mixture of base and wall mounted units, with a four ring ceramic hob, oven, integrated fridge/freezer and dishwasher. The kitchen and lounge are neutrally decorated with wood effect flooring and white walls.

### MASTER BEDROOM

15'  $02'' \times 9'' 08'''$  (4.62m x 2.95 m) The bedroom is carpeted and benefits from a mirrored built in wardrobe. There is one window facing out the front of the property, while the bedroom has numerous power points, a wall mounted electric radiator and an ensuite bathroom.

#### ENSUITE

6' 06''  $\times$  6' 10'' (1.98m  $\times$  2.08m) The ensuite has wood effect flooring and is finished with a tiled surround. It is furnished with a concealed WC, sink, bath and wall mounted shower with a glass shower screen. There is a mirror and electric shaving point.

# **GUEST BEDROOM**

Currently being used as an office, this room has a mirrored built in wardrobe, numerous power points and a wall mounted electrical radiator. The room benefits from a window with views of Birmingham, is neutrally decorated and has carpet underfoot.

# **BATHROOM**

7' 00" x 3' 9" (2.13m x 1.14m) This bathroom has a tiled surround and is fitted with a WC, sink, shower cubicle with glass screen and heated towelling rail. The room is finished with chrome fixings.