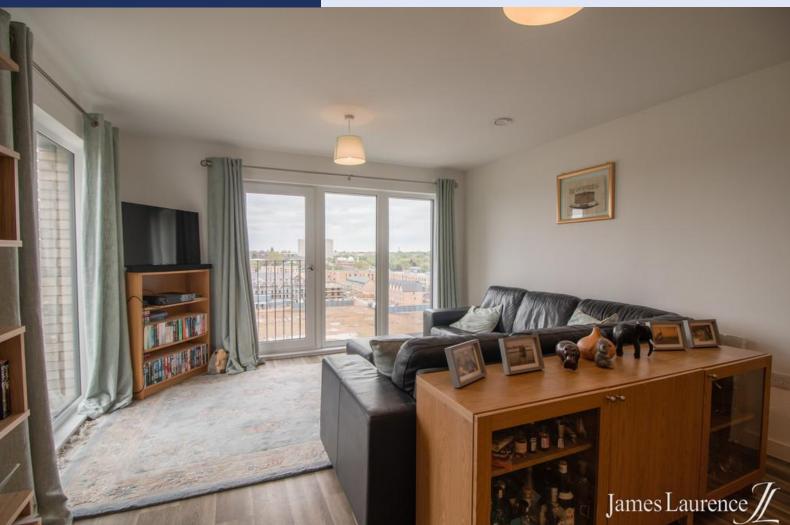

### KITCHEN/LOUNGE

13' 03"  $\times$  14' 10" (4.04m  $\times$  4.52 m) The kitchen/lounge is flooded with natural light, thanks to the large floor to ceiling windows along the front of the property. The kitchen is modern and made up of a mixture of base and wall mounted units, with a four ring ceramic hob, oven, integrated fridge/freezer and dishwasher. The kitchen and lounge are neutrally decorated with wood effect flooring and white walls.

With stunning far reaching views across Birmingham, this property has been kept to a high standard and is neutrally decorated throughout, with a modern fitted kitchen and bathrooms. There is communal secure green space for residents to enjoy just outside the property.