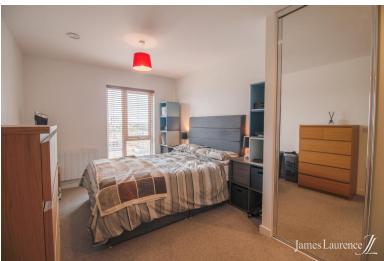

### MASTER BEDROOM

15'  $02'' \times 9'' 08'''$  (4.62m x 2.95 m) The bedroom is carpeted and benefits from a mirrored built in wardrobe. There is one window facing out the front of the property, while the bedroom has numerous power points, a wall mounted electric radiator and an ensuite bathroom.