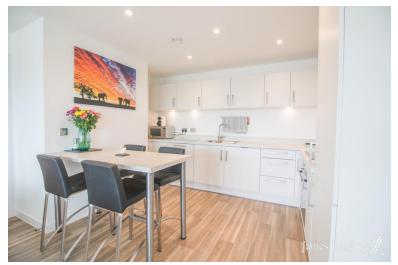

### KITCHEN/LOUNGE

13' 03"  $\times$  14' 10" (4.04m  $\times$  4.52 m) The kitchen/lounge is flooded with natural light, thanks to the large floor to ceiling windows along the front of the property. The kitchen is modern and made up of a mixture of base and wall mounted units, with a four ring ceramic hob, oven, integrated fridge/freezer and dishwasher. The kitchen and lounge are neutrally decorated with wood effect flooring and white walls.