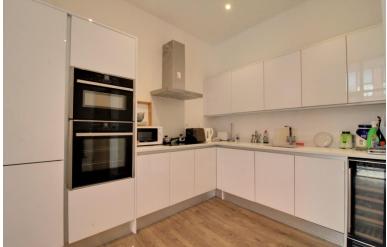

This beautiful apartment is complete with the highest quality kitchen with Neff appliances and wine cooler, and bathrooms with Porcelanosa tiling from a contemporary range, with state of the art lighting and decorative finishes.