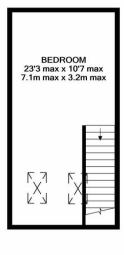

James Laurence
Sales and Lettings

43, THE SADDLES, CROCKETTS LANE, SMETHWICK, B66 3DJ

ASKING PRICE OF £160,000

LIVING/DINING AREA 14'3 x 11'5 4.4m x 3.5m STORAGE

1ST FLOOR APPROX. FLOOR AREA 245 SQ.FT. (22.8 SQ.M.)

GROUND FLOOR APPROX. FLOOR AREA 326 SQ.FT. (30.3 SQ.M.)

TOTAL APPROX. FLOOR AREA 571 SQ.FT. (53.1 SQ.M.)

Whilst every attempt has been made to ensure the accuracy of the floor plan contained here, measuremen of doors, windows, rooms and any other items are approximate and no responsibility is taken for any error omission, or mis-statement. This plan is for illustrative purposes only and should be used as such by any rospective purchaser. The services, systems and appliances shown have not been tested and no guarante as to their operability or efficiency can be given Made with Metropix ©2021