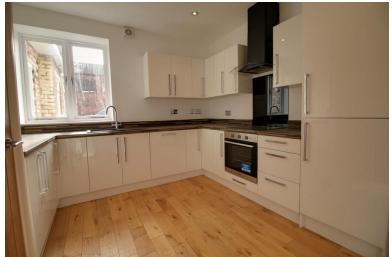

### KITCHEN AREA

12'8" x 17'2" (3.86m x 5.23m)

REAR ENTRANCE HALLWAY

UTILITY ROOM/ GUEST W.C.