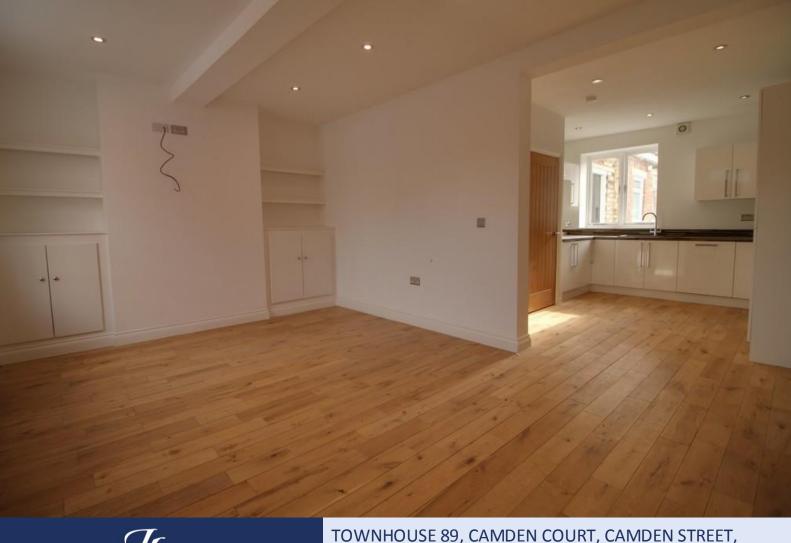

### LIVING ROOM

11'5" x 17'2" (3.48m x 5.23m)

### KITCHEN AREA

12'8" x 17'2" (3.86m x 5.23m)

REAR ENTRANCE HALLWAY

UTILITY ROOM/ GUEST W.C.