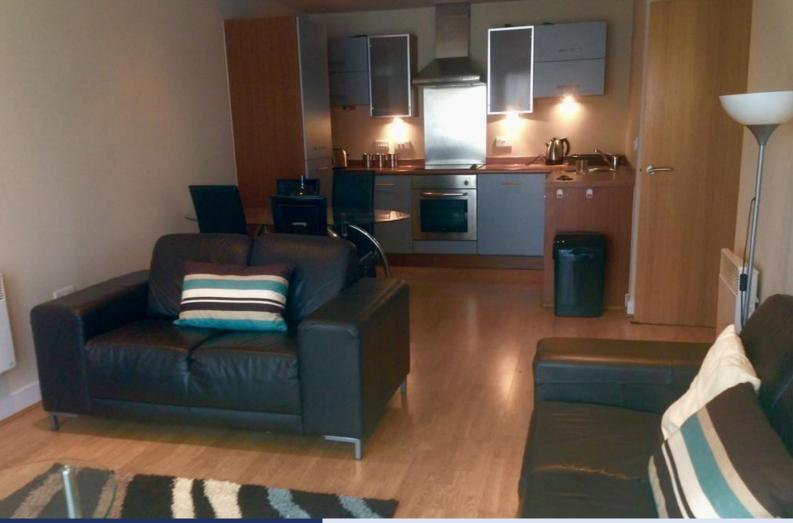

## **DESCRIPTION**

Located in a prime Jewellery Quarter location, is this spacious and modern two double bedroom apartment in Quartz.

The apartment boasts of an entrance hallway with amply storage, two double bedrooms, large open plan living room/ kitchen with fitted appliances and two bathrooms.

## MAIN FEATURES

Two double bedrooms

First floor location

Secure allocated parking space

Open plan kitchen and living room

Open aspect views over the Jewellery Quarter

Electric heating

Close to rail and tramlinks