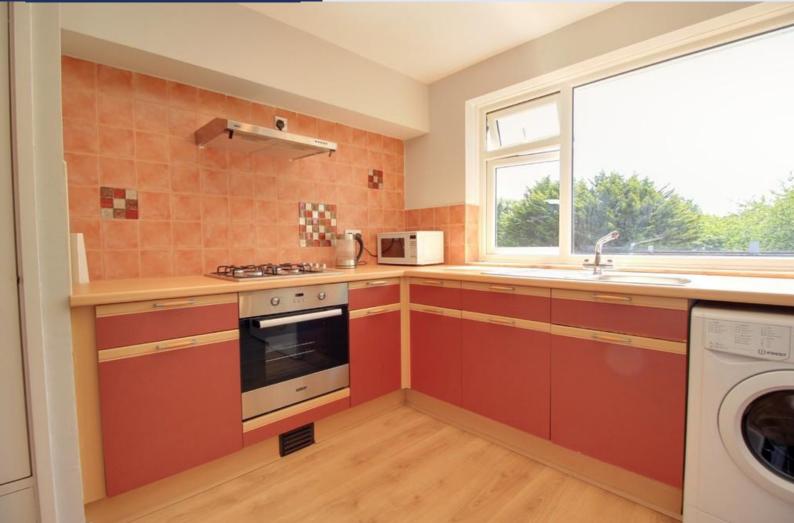

This delightfully bright and airy property comprises; A well maintained, fully fitted kitchen with appliances, large living/dining room, two generous sized double bedrooms, a family bathroom and separate WC. Benefiting further from Communal Parking bays, Double Glazing and newly fitted carpets throughout.