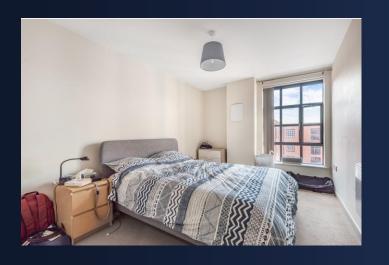

ENTRANCE HALLWAY

STORAGE ROOM

OPEN PLAN LIVING & KITCHEN AREA 24'5" x 11'1" (7.44m x 3.38m)

MASTER BEDROOM 16'1"x 9'6"(4.9m x 2.9m) GUEST BEDROOM 13'6"x 8'8"(4.11m x 2.64m)

FAMILY BATHROOM

PARKING The property boasts one secure and allocated parking space.