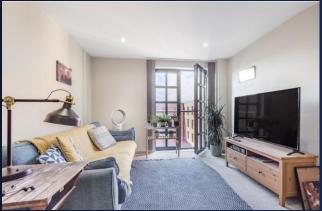

ENTRANCE HALLWAY

STORAGE ROOM

OPEN PLAN LIVING & KITCHEN AREA 24'5" x 11'1" (7.44m x 3.38m)

MASTER BEDROOM 16'1"x 9'6"(4.9m x 2.9m) GUEST BEDROOM 13'6"x 8'8"(4.11m x 2.64m)

FAMILY BATHROOM

PARKING The property boasts one secure and allocated parking space.