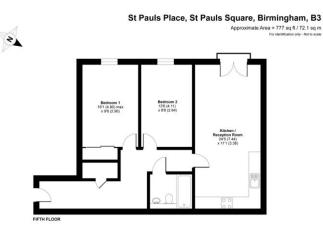

ENTRANCE HALLWAY

STORAGE ROOM

OPEN PLAN LIVING & KITCHEN AREA 24'5" x 11'1" (7.44m x 3.38m)

MASTER BEDROOM 16'1"x 9'6"(4.9m x 2.9m) GUEST BEDROOM 13'6"x 8'8"(4.11m x 2.64m)

FAMILY BATHROOM

PARKING The property boasts one secure and allocated parking space.

#### **Floor Layout**

Cestified Property Network (Control of Control of Contr

Total approx. floor area 731 sq ft (68

Whilst every attempt has been made to ensure the accuracy of the floor plan contained here, measurements of doors, windows, rooms and any other items are approximate and no responsibility is taken for any error, omission, or mis-statement. This plan is for illustrative purposes only and should be used as such by any prospective purchaser. The services, systems and appliances shown have not been tested and no guarantee as to their operability or efficiency can be given. Made with Metropix ©2019.

### sq m)

Agents Note: Whilst every care has been taken to prepare these sales particulars, they are for guidance purposes only. All measurements are approximate are for general guidance purposes only and whilst every care has been taken to ensure their accuracy, they should not be relied upon and potential buyers are advised to recheck the measurements