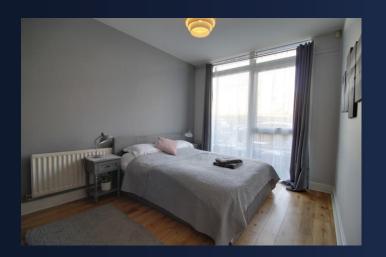

PRIVATE PATIO

LIVING ROOM 10' 4" x 14' 1" (3.15m x 4.29m)

KITCHEN 6' 0" x 10' 4" (1.83m x 3.15m)

INTERNAL HALLWAY

MASTER BEDROOM 13' 7" x 13' 2" (4.14m x 4.01m)

GUEST BEDROOM 11' 11" x 10' 0" (3.63m x 3.05m)