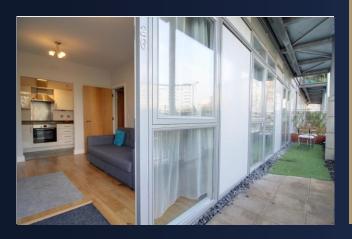

### Property Description

DESCRIPTION \*\*EWSI FORM GRANTED\*\* A beautifully presented two bedroom apartment in the highly sought after location of Park Central. Situated on the ground floor with views over the park area and the City Centre skyline, this apartment comprises of a large open-plan living area with an integrated recently fitted kitchen, master bedroom, a second double bedroom, family size bathroom with a separate bath and shower, two storage cupboard and private patio with viewtowards the park. The property benefits from having gas central heating, UPVC double glazing and a allocated parking space in a gated car park.

PRIVATE PATIO

LIVING ROOM 10' 4" x 14' 1" (3.15m x 4.29m)

KITCHEN 6' 0" x 10' 4" (1.83m x 3.15m)

INTERNAL HALLWAY

MASTER BEDROOM 13' 7" x 13' 2" (4.14m x 4.01m)

GUEST BEDROOM 11' 11" x 10' 0" (3.63m x 3.05m)