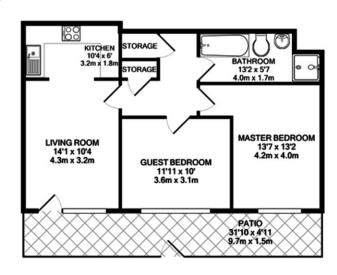

PRIVATE PATIO

LIVING ROOM 10' 4" x 14' 1" (3.15m x 4.29m)

KITCHEN 6' 0" x 10' 4" (1.83m x 3.15m)

INTERNAL HALLWAY

MASTER BEDROOM 13' 7" x 13' 2" (4.14m x 4.01m)

GUEST BEDROOM 11' 11" x 10' 0" (3.63m x 3.05m)

FAMILY BATHROOM 10' 0" x 11' 9" (3.05m x 3.58m)

PARKING The property boasts one secure and allocated parking space.

AREA The development is overlooking and in close proximity to a wekoming green park-for which Park Central is named after, has a modern feel throughout and is located just as hort walk away from both New Street Train and mero station, and a plethor a of popular bar, restaurant and shopping amenities including the prestigious Mailbox complex. Bullring shopping centre and Grand Central. Beyond is the dry's bustling financial disprict, whilst immediate access to good road and transport links of A38 makes further commuting easy.

# Floor Layout

## TOTAL APPROX. FLOOR AREA 710 SQ.FT. (66.0 SQ.M.)

Whilst every attempt has been made to ensure the accuracy of the floor plan contained here, measurements of doors, windows, rooms and any other atems are approximate and no responsibility is taken for any error, orisistion, or mis-statement. This plan is for flustrative purposes only and should be used as such by any prospective purchaser. The services, systems and appliances shown have not been tested and no guarantee as to their operability or efficiency can be given.