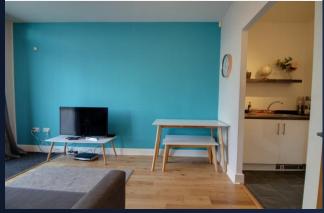

PRIVATE PATIO

LIVING ROOM 10' 4" x 14' 1" (3.15m x 4.29m)

KITCHEN 6' 0" x 10' 4" (1.83m x 3.15m)

INTERNAL HALLWAY

MASTER BEDROOM 13' 7" x 13' 2" (4.14m x 4.01m)

GUEST BEDROOM 11' 11" x 10' 0" (3.63m x 3.05m)