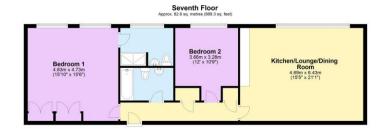

## Floor Layout

Total area: approx. 82.6 sq. metres (889.3 sq. feet)

## Total approx. floor area 910 sq ft (85 sq m)

Whilst every attempt has been made to ensure the accuracy of the floor plan contained here, measurements of doors, windows, nooms and any other items are approximate and no responsibility is taken for any error, omission, or mis-statement. This plan is for illustrative purposes only and should be used as such by any prospective purchaser. The services, systems and appliances shown have not been tested and no guarantee as to their operability or efficiency can be given. Made with Metropix ©2019.