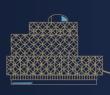

## Floor Layout

Total area: approx. 82.6 sq. metres (889.3 sq. feet)

## Total approx. floor area 910 sq ft (85 sq m)

Whilst every attempt has been made to ensure the accuracy of the floor plan contained here, measurements of doors, windows, nooms and any other items are approximate and no responsibility is taken for any error, omission, or mis-statement. This plan is for illustrative purposes only and should be used as such by any prospective purchaser. The services, systems and appliances shown have not been tested and no guarantee as to their operability or efficiency can be given. Made with Metropix ©2019.