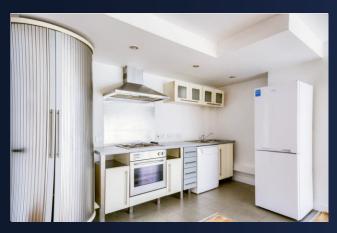

ENTRANC E HALL

OPEN PLAN LIVING & KITCHEN AREA 15' 5" x 21' 1" (4.7m x 6.43m)

MASTER BEDROOM 15' 10" x 15' 6" (4.83m x 4.72m)

ENSUIT E

GUEST BEDROOM 12' 0" x 10' 9" (3.66m x 3.28m)

FAMILY BATHROOM

PARKING The property boasts one secure and allocated parking space.