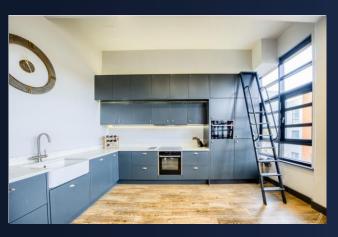

#### Property Description

DESCRIPTION \*\*EWSI FORM GRANTED\*\* James Laurence are pleased to present an immaculately presented, individual designed two bedroom loft apartment in the sought after Wexler lofts development. The property spans over 853 Sq. Pt. and comprises of:-An entrance hall, open plan living & kichen area fitted with a top of the range kitchen withhuit in appliances, master bedroom, guest bedroom with mezanine levd, en-suite shower room and walk-in-wardrobe, family bathroom and boasts a secured and allocated parking space

ENTRANCE HALL

OPEN PLANLIVING & KITCHEN AREA 16' 11" x 21' 10" (5.16m x 6.65m)

MASTER BEDROOM 13' 5" x 7' 10" (4.09m x 2.39m)

GUEST BEDROOM 9' 6" x 8' 1" (2.9m x 2.46m)

ENSUITE

FAMILY BATHROOM

 ${\it PARKING\ The\ property\ boasts\ one\ secure\ and\ allocated\ parking\ space}.$ 