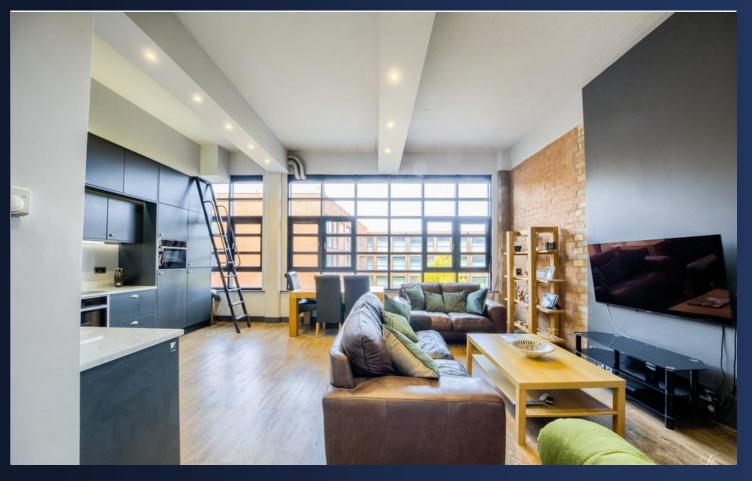

#### Property Description

DESCRIPTION \*\*EWSI FORM GRANTED\*\* James Laurence are pleased to present an immaculately presented, individual designed two bedroom loft apartment in the sought after Wexler lofts development. The property spans over 853 Sq. Pt. and comprises of:-An entrance hall, open plan living & kichen area fitted with a top of the range kitchen withhuit in appliances, master bedroom, guest bedroom with mezanine levd, en-suite shower room and walk-in-wardrobe, family bathroom and boasts a secured and allocated parking space

boasts a secured and allocated parking space
The property also benefits from large picture windows, high ceilings, exposed brickwork solid flooring and a daytime

concierge service. A must view to avoid dis appointment!

ENTRANCE HALL

OPEN PLANLIVING & KITCHEN AREA 16' 11" x 21' 10" (5.16m x 6.65m)

MASTER BEDROOM 13' 5" x 7' 10" (4.09m x 2.39m)

GUEST BEDROOM 9' 6" x 8' 1" (2.9m x 2.46m)

ENSUITE

FAMILY BATHROOM

 ${\it PARKING\ The\ property\ boasts\ one\ secure\ and\ allocated\ parking\ space}.$ 