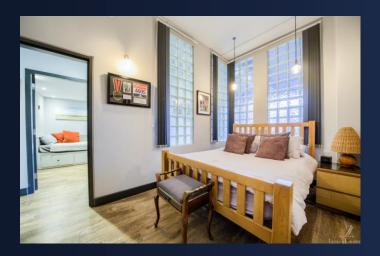

#### Property Description

DESCRIPTION \*\*EWSI FORM GRANTED\*\* James Laurence are pleased to present an immaculately presented, individual designed two bedroom loft apartment in the sought after Wexler lofts development. The property spans over 853 Sq. Pt. and comprises of:-An entrance hall, open plan living & kichen area fitted with a top of the range kitchen withhuit in appliances, master bedroom, guest bedroom with mezanine levd, en-suite shower room and walk-in-wardrobe, family bathroom and boasts a secured and allocated parking space

ENTRANCE HALL

OPEN PLANLIVING & KITCHEN AREA 16' 11" x 21' 10" (5.16m x 6.65m)

MASTER BEDROOM 13' 5" x 7' 10" (4.09m x 2.39m)

GUEST BEDROOM 9' 6" x 8' 1" (2.9m x 2.46m)

ENSUITE

FAMILY BATHROOM

 ${\it PARKING\ The\ property\ boasts\ one\ secure\ and\ allocated\ parking\ space}.$ 