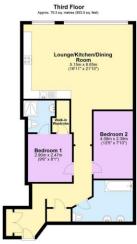

### Floor Layout

Total area: approx. 79.3 sq. metres (853.5 sq. feet)

## Total approx. floor area 854 sq ft (79 sq m)

Whilst every attempt has been made to ensure the accuracy of the floor plan contained here, measurements of doors, windows, rooms and any other items are approximate and no responsibility is taken for any error, omission, or mis-statement. This plan is for illustrative purposes only and should be used as such by any prospective purchaser. The services, systems and appliances shown have not been tested and no guarantee as to their operability or efficiency can be given. Made with Metropix ©2019.