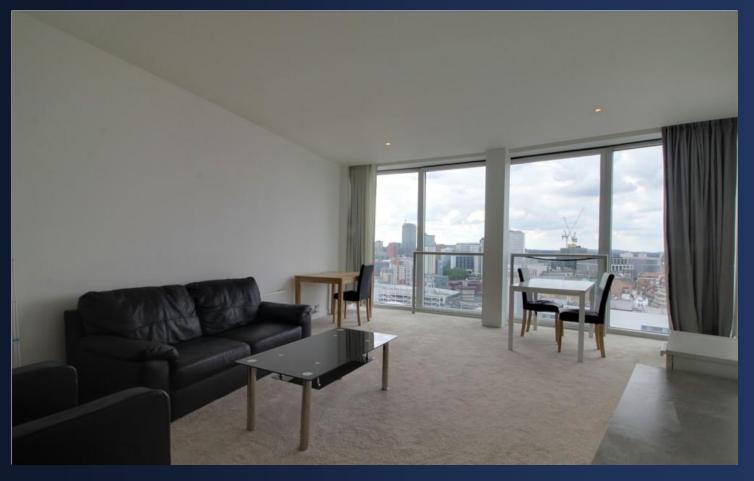

## Property Description

DESCRIPTION \*\*EWSI FORM GRANTED \*\* \*\*NO UPWARD CHAIN\*\* A fantastic opportunity to purchase an Sixteenth floor, one-bedroom property in one of the cip's most wonk evelopments. Located Just a short walk away from both Moor Street Station and New Street Station as well as being on the doorstep of the popular Bull-ting shopping centre making this ideal for commuters on both lines to London. Offering floor to ceiling windows to allow an extra sense of natural light as well as a modernfinish throughout this is ideal for either homeowners or investors.

Compromising of a high specification finish and a spacious open plan living & kitchen area with Poggen Phol fitting, master bedroom with fitted storage and a stylish modern bathroom this is perfect for city working professionals and investors alike.

ENTRANCE HALL

OPEN PLANLIVING & KITCHEN AREA 27' 0" x 16' 10" (8.23m x 5.13m)

MASTER BEDROOM 11' 7" x 9' 0" (3.53m x 2.74m)

JACK & JILL BATHROOM 10' 9" x 6' 3" (3.28m x 1.91m)

LOCATION Rotunda apartment is one of Birmingham most iconic buildings in Birmingham dity centre. The apartment is located on the eleventh floor next to Bullring Shopping Centre and benefits with a short walk to both Aston and Birmingham City Universities, Colmore Row Business District, Birmingham Children's Hospital, New Street Station.