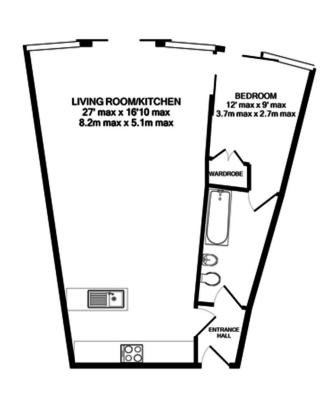

ENTRANCE HALL

OPEN PLANLIVING & KITCHEN AREA 27' 0" x 16' 10" (8.23m x 5.13m)

MASTER BEDROOM 11' 7" x 9' 0" (3.53m x 2.74m)

JACK & JILL BATHROOM 10' 9" x 6' 3" (3.28m x 1.91m)

LOCATION Rotunda apartment is one of Birmingham most iconic buildings in Birmingham dity centre. The apartment is located on the eleventh floor next to Bullring Shopping Centre and benefits with a short walk to both Aston and Birmingham City Universities, Colmore Row Business District, Birmingham Children's Hospital, New Street Station.

## Floor Layout

Whilst every attempt has been made to ensure the accuracy of the floor plan contained here, measurements of doors, windows, nooms and any other items are approximate and no responsibility is taken for any error, omission, or mis-statement. This plan is for illustrative purposes only and should be used as such by any prospective purchaser. The services, systems and appliances shown have not been tested and no guarantee as to their operability or efficiency can be given. Made with Metropix ©2019.