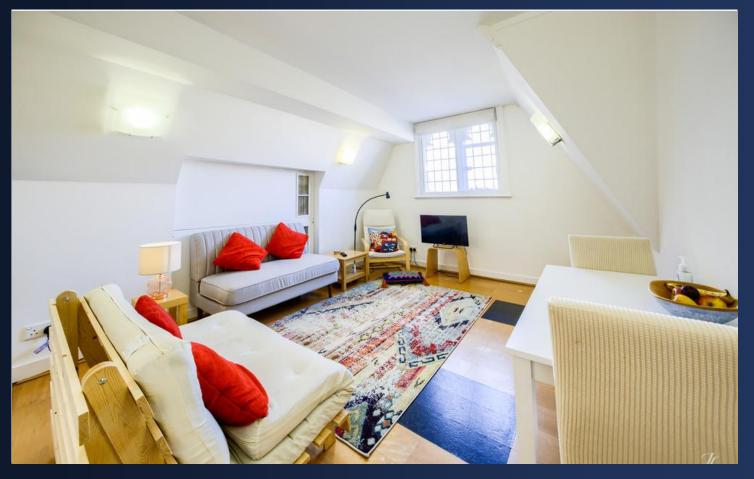

ENTRANCE HALL

LIVING ROOM 11' 4" x 17' 6" (3.45m x 5.33m)

KITCHEN 11' 1" x 7' 2" (3.38m x 2.18m)

MASTER BEDROOM 14' 2" x 11' 6" (4.32m x 3.51m) With fitted wardrobes.

EN-SUITE SHOWER ROOM 5' 9" x 6' 7" (1.75m x 2.01m)