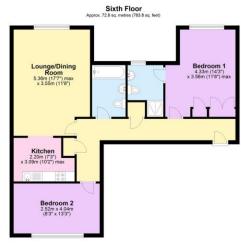

### Floor Layout

Total area: approx. 72.8 sq. metres (783.8 sq. feet)

## Total approx. floor area 863 sq ft (80 sq m)

Whilst every attempt has been made to ensure the accuracy of the floor plan contained here, measurements of doors, windows, nooms and any other items are approximate and no responsibility is taken for any error, omission, or mis-statement. This plan is for illustrative purposes only and should be used as such by any prospective purchaser. The services, systems and appliances shown have not been tested and no guarantee as to their operability or efficiency can be given. Made with Metropix ©2019.