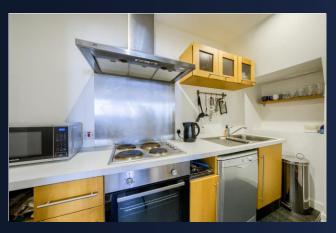

ENTRANCE HALL

LIVING ROOM 11' 4" x 17' 6" (3.45m x 5.33m)

KITCHEN 11' 1" x 7' 2" (3.38m x 2.18m)

MASTER BEDROOM 14' 2" x 11' 6" (4.32m x 3.51m) With fitted wardrobes.

EN-SUITE SHOWER ROOM 5' 9" x 6' 7" (1.75m x 2.01m)