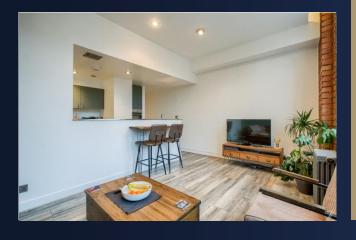

### **Property Description**

DESCRIPTION \*\*EWS1 FORM GRANTED\*\* A spectacular 593 Sq. Ft., one bedroom, one bathroom loft apartment, located on the third floor in the sought after Ludgate Lofts development located just off St Paul's Square in the Jewellery Quarter. The property boasts high ceilings, exposed brickwork and picturesque windows. The property briefly comprises:- of an open plan living & kitchen area kitchen, master bedroom, family shower room and secure & allocated parking.

ENTRANCE HALL

KITCHEN 7'7" x 9' 10" (2.31m x 3m)

LOUNGE/DINING ROOM 20' 3" x 15' 9" (6.17m x 4.8m)

MASTER BEDROOM 13' 5" x 14' 2" (4.09m x 4.32m)

FAMILY BATHROOM

PARKING The property boasts one secure and allocated parking space.