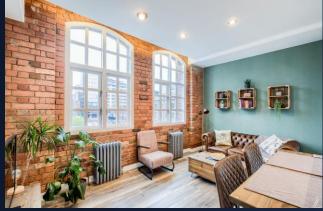

### **Property Description**

DESCRIPTION \*\*EWS1 FORM GRANTED\*\* A spectacular 593 Sq. Ft., one bedroom, one bathroom loft apartment, located on the third floor in the sought after Ludgate Lofts development located just off St Paul's Square in the Jewellery Quarter. The property boasts high ceilings, exposed brickwork and picturesque windows. The property briefly comprises:- of an open plan living & kitchen area kitchen, master bedroom, family shower room and secure & allocated parking.

ENTRANCE HALL

KITCHEN 7'7" x 9' 10" (2.31m x 3m)

LOUNGE/DINING ROOM 20' 3" x 15' 9" (6.17m x 4.8m)

MASTER BEDROOM 13' 5" x 14' 2" (4.09m x 4.32m)

FAMILY BATHROOM

PARKING The property boasts one secure and allocated parking space.