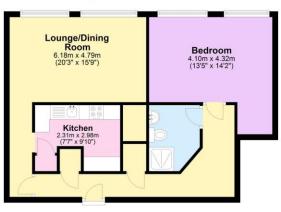

ENTRANCE HALL

KITCHEN 7'7" x 9' 10" (2.31m x 3m)

LOUNGE/DINING ROOM 20' 3" x 15' 9" (6.17m x 4.8m)

MASTER BEDROOM 13' 5" x 14' 2" (4.09m x 4.32m)

FAMILY BATHROOM

PARKING The property boasts one secure and allocated parking space.

#### Floor Layout

#### Third Floor Approx. 55.1 sq. metres (593.2 sq. feet)

Total area: approx. 55.1 sq. metres (593.2 sq. feet)

## Total approx. floor area 593 sq ft (55 sq m)

Whilst every attempt has been made to ensure the accuracy of the floor plan contained here, measurements of doors, windows, nooms and any other items are approximate and no responsibility is taken for any error, omission, or mis-statement. This plan is for illustrative purposes only and should be used as such by any prospective purchaser. The services, systems and appliances shown have not been tested and no guarantee as to their operability or efficiency can be given. Made with Metropix ©2019.