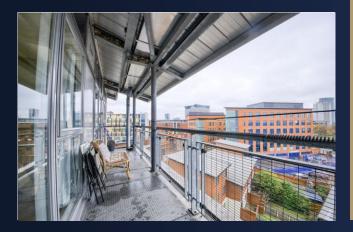

#### Property Description

DESCRIPTION \*\*EWSI FORM GRANTED\*\* A beautifully presented two bedroom apartment, spanning over 664 sq. Ft in the highly songht after location of Park Central. Situated on the top floor with views over the City Centre skyline and some of Birmingham's finest architecturally built buildings. This apartment comprises of entrance hallway, a large open-plan living area with an integrated kitchen mater bedroom, a second double bedroom, fundity set bathroom with a separate bath and shower, two storage cuphoard and large City facing balcony. The property benefits from having gas central heating, UPVC double glazing and a allocated parking space in a gated car park

ENTRANCE HALL

OPEN PLANLIVING & KITCHEN AREA 20' 0" x 10' 7" (6.1m x 3.23m)

BALCONY 33' 8" x 4' 6" (10.26m x 1.37m)

MASTER BEDROOM 13' 4" x 13' 3" (4.06m x 4.04m)

GUEST BEDROOM 9' 6" x 11' 10" (2.9m x 3.61m)