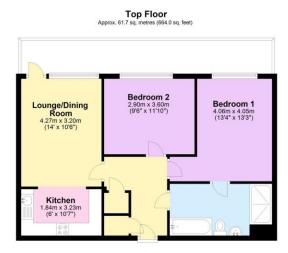

#### **Floor Layout**

Total area: approx. 61.7 sq. metres (664.0 sq. feet)

#### Total approx. floor area 664 sq ft (62 sq m)

Whilst every attempt has been made to ensure the accuracy of the floor plan contained here, measurements of doors, windows, rooms and any other items are approximate and no responsibility is taken for any error, omission, or mis-statement. This plan is for illustrative purposes only and should be used as such by any prospective purchaser. The services, systems and appliances shown have not been tested and no guarantee as to their operability or efficiency can be given. Made with Metropix ©2019.