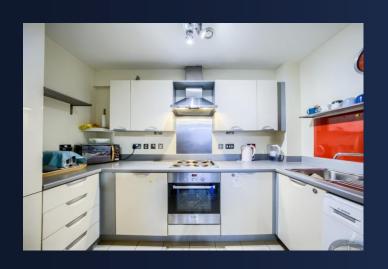

#### Property Description

DESCRIPTION \*\*EWSI FORM GRANTED\*\* A beautifully presented two bedroom apartment, spanning over 664 sq. Ft in the highly songht after location of Park Central. Situated on the top floor with views over the City Centre skyline and some of Birmingham's finest architecturally built buildings. This apartment comprises of entrance hallway, a large open-plan living area with an integrated kitchen mater bedroom, a second double bedroom, fundity set bathroom with a separate bath and shower, two storage cuphoard and large City facing balcony. The property benefits from having gas central heating, UPVC double glazing and a allocated parking space in a gated car park