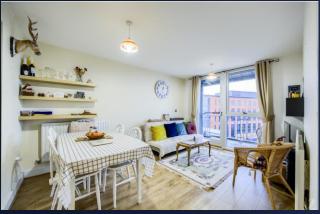

#### Property Description

DESCRIPTION \*\*EWSI FORM GRANTED\*\* A beautifully presented two bedroom apartment, spanning over 664 sq. Ft in the highly songht after location of Park Central. Situated on the top floor with views over the City Centre skyline and some of Birmingham's finest architecturally built buildings. This apartment comprises of entrance hallway, a large open-plan living area with an integrated kitchen mater bedroom, a second double bedroom, fundity set bathroom with a separate bath and shower, two storage cuphoard and large City facing balcony. The property benefits from having gas central heating, UPVC double glazing and a allocated parking space in a gated car park

ENTRANCE HALL

OPEN PLANLIVING & KITCHEN AREA 20' 0" x 10' 7" (6.1m x 3.23m)

BALCONY 33' 8" x 4' 6" (10.26m x 1.37m)

MASTER BEDROOM 13' 4" x 13' 3" (4.06m x 4.04m)

GUEST BEDROOM 9' 6" x 11' 10" (2.9m x 3.61m)