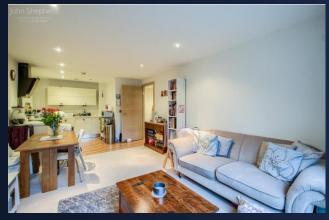

The apartment is elf benefits from open plan living in the kitchen and lounge, additional storage, generously sized master bedroom and equally sizeable family bathroom. This City Centre home is situated on the second floor and has the advantage of pleasant views overlooking the development's courtyard.

ENTRANCE HALL

OPEN PLANLIVING & KITCHEN AREA 11' 6" x 25' 2" (3.51m x 7.67m)

MASTER BEDROOM 11' 3" x 13' 10" (3.43m x 4.22m)

PARKING The property boasts one secure and allocated parking space.