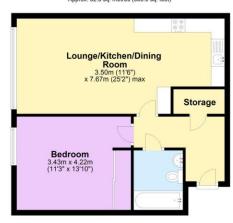

ENTRANCE HALL

OPEN PLANLIVING & KITCHEN AREA 11' 6" x 25' 2" (3.51m x 7.67m)

MASTER BEDROOM 11' 3" x 13' 10" (3.43m x 4.22m)

PARKING The property boasts one secure and allocated parking space.

## Floor Layout

## Second Floor

Total area: approx. 52.3 sq. metres (563.0 sq. feet)

### Total approx. floor area 563 sq ft (52 sq m)

Whilst every attempt has been made to ensure the accuracy of the floor plan contained here, measurements of doors, windows, rooms and any other items are approximate and no responsibility is taken for any error, omission, or mis-statement. This plan is for illustrative purposes only and should be used as such by any prospective purchaser. The services, systems and appliances shown have not been tested and no guarantee as to their operability or efficiency can be given. Made with Metropix ©2019.