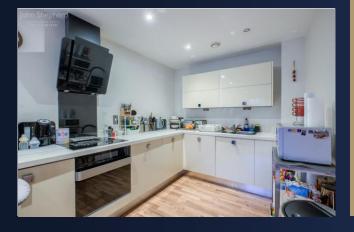

The apartment is elf benefits from open plan living in the kitchen and lounge, additional storage, generously sized master bedroom and equally sizeable family bathroom. This City Centre home is situated on the second floor and has the advantage of pleasant views overlooking the development's courtyard.

ENTRANCE HALL

OPEN PLANLIVING & KITCHEN AREA 11' 6" x 25' 2" (3.51m x 7.67m)

MASTER BEDROOM 11' 3" x 13' 10" (3.43m x 4.22m)

PARKING The property boasts one secure and allocated parking space.