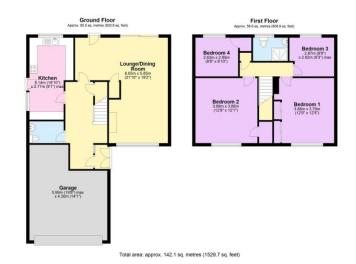

PROPERTY DIMENSIONS Kitchen - 5.14m (1610") x 2.77m (91") Max Lounge/ Dining Room - 665m (2110") x 5.85m (192") Max Double Garage - 59m(198") x 4.30m (141") Max Bedroom One - 3.88m (129") x 4.30m (141") Max Bedroom Two - 3.88m (129") x 3.70m (125") Bedroom Two - 2.67m (89") x 2.82m (93") Bedroom Four - 2.63m (88") x 2.69m (810")

#### **Floor Layout**

#### Total approx. floor area 1,530 sq ft (142 sq m)

Whilst every attempt has been made to ensure the accuracy of the floor plan contained here, measurements of doors, windows, noons and any other items are approximate and no responsibility is taken for any error, omission, or mis-statement. This plan is for illustrative purposes only and should be used as such by any prospective purchaser. The services, systems and appliances shown have not been tested and no guarantee as to their operability or efficiency can be given. Made with Metropix © 2019.