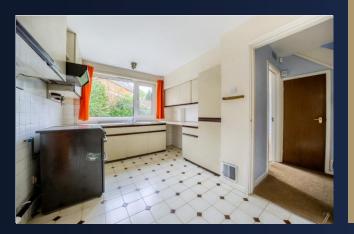

It's offers the lucury of a large reception room, being an 'L'shaped living room with dining area. This is complimented by a family kichen, WC and integral double garage, completing the downstairs accommodation. Upstairs includes an upgraded shower room, with four bedrooms and strage. The abundant natural light, with large picture windows downstairs and in the bedrooms, is a constant them and a fantastic fature of the property. Further internal fatures include gas central heating, double glazed windows and excellent storage.

PROPERTY DIMENSIONS Kitchen - 5.14m (1610") x 2.77m (91") Max Lounge/ Dining Room - 665m (2110") x 5.85m (192") Max Double Garage - 59m(198") x 4.30m (141") Max Bedroom One - 3.88m (129") x 4.30m (141") Max Bedroom Two - 3.88m (129") x 3.70m (125") Bedroom Two - 2.67m (89") x 2.82m (93") Bedroom Four - 2.63m (88") x 2.69m (810")