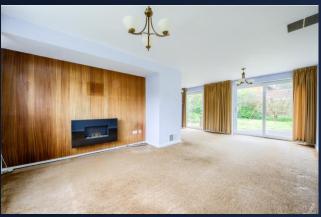

It's offers the lucury of a large reception room, being an 'L'shaped living room with dining area. This is complimented by a family kichen, WC and integral double garage, completing the downstairs accommodation. Upstairs includes an upgraded shower room, with four bedrooms and strage. The abundant natural light, with large picture windows downstairs and in the bedrooms, is a constant them and a fantastic fature of the property. Further internal fatures include gas central heating, double glazed windows and excellent storage.

PROPERTY DIMENSIONS Kitchen - 5.14m (1610") x 2.77m (91") Max Lounge/ Dining Room - 665m (2110") x 5.85m (192") Max Double Garage - 59m(198") x 4.30m (141") Max Bedroom One - 3.88m (129") x 4.30m (141") Max Bedroom Two - 3.88m (129") x 3.70m (125") Bedroom Two - 2.67m (89") x 2.82m (93") Bedroom Four - 2.63m (88") x 2.69m (810")