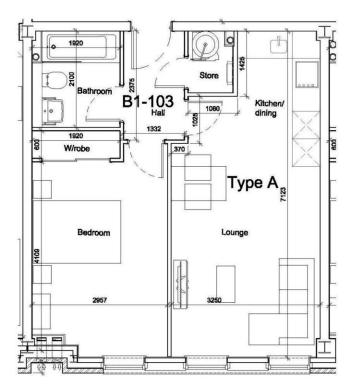

## Floor Layout

## Total approx. floor area 441 sq ft (41 sq m)

Whilst every attempt has been made to ensure the accuracy of the floor plan contained here, measurements of doors, windows, rooms and any other items are approximate and no responsibility is taken for any error, omission, or mis-statement. This plan is for illustrative purposes only and should be used as such by any prospective purchaser. The services, systems and appliances shown have not been tested and no guarantee as to their operability or efficiency can be given. Made with Metropix ©2019.

ENTRANC E HALL

OPEN PLAN KITCHEN & LIVING AREA 23' 3" x 10' 6" (7.09m x 3.2m)

MASTER BED RO OM 9' 7" x 13' 4" (2.92m x 4.06m)

FAMILY BATHROOM 6' 8" x 6' 2" (2.03m x 1.88m)