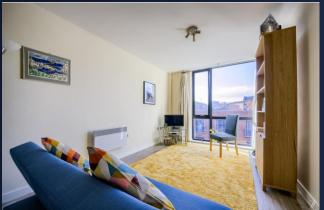

OPEN PLAN LIVING & KITCHEN AREA 24' 3" x 10' 2" (7.39m x 3.1m)

MASTER BEDROOM 17' 5" x 10' 0" (5.31m x 3.05m)

FAMILY BATHROOM

PARKING The property boast one secure and alloc ated parking space.