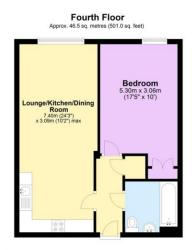

## **Floor Layout**

Total area: approx. 46.5 sq. metres (501.0 sq. feet)

## Total approx. floor area 501 sq ft (47 sq m)

Whilst every attempt has been made to ensure the accuracy of the floor plan contained here, measurements of doors, windows, nooms and any other items are approximate and no responsibility is taken for any error, omission, or mis-statement. This plan is for illustrative purposes only and should be used as such by any prospective purchaser. The services, systems and appliances shown have not been tested and no guarantee as to their operability or efficiency can be given. Made with Metropix ©2019.