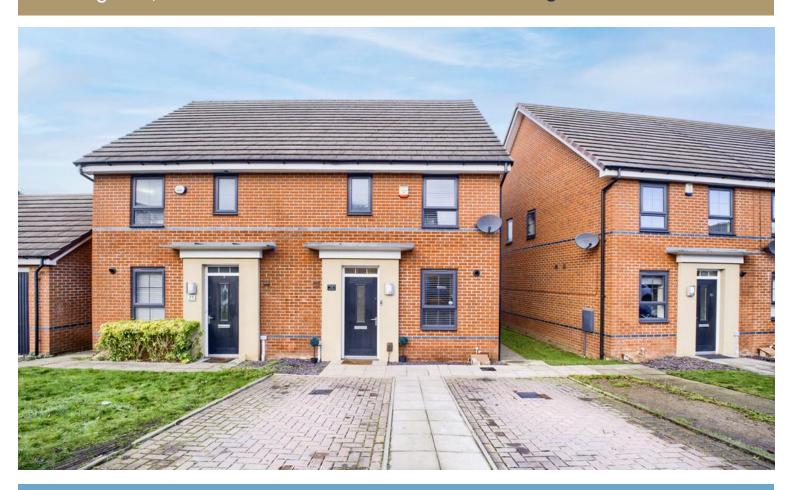

## **Baldwin Street**

Birmingham, B66 3RP

Asking Price Of £290,000

Stunning Family Home

Two Off-Road Parking Spaces

996 Sq. Ft.

Smart Controlled Home

A practical and comfortable modern family home located in Smethwick, very close to the Midlands Metropolitan University Hospi tal. The property briefly comprises an entrance hallway with kitchen, lounge/diner, wc, and storage cupboard off, with stairs leading to a first floor landing with three bedrooms (one of which is has an ensuite bathroom), and a family bathroom off.

Outside of the property there are two off-road parking spaces to the front of the property with side access leading to a rear garden which features an outdoor office / 'Shoffice'.

The property benefits from Smart Home features through out and is ideal for first time buyers, young families, and property investors.