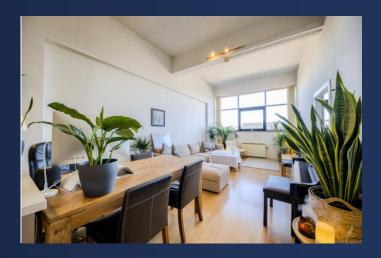

## **Property Description**

DESCRIPTION \*\*EWS1 FORM GRANTED\*\* A stunning two bedroom loft apartment located in the sought after Amazon lofts development in the Jewellery Quarter. The property comprises hallway with integrated storage, open plan living area with a refitted kitchen, two bedrooms and family shower room. The property is located on the fourth floor and offers fantastic views across the city centre and benefits from one secure allocated parking space, daytime concierge and is within walking distance to St Pauls Square.

ENTRANCE HALL

OPEN PLAN LIVING & KITCHEN AREA 32' 3" x 12' 2" (9.83m x 3.71m)

MASTER BEDROOM 12' 4" x 11' 0" (3.76m x 3.35m)

GUEST BEDROOM 10' 9" x 12' 5" (3.28m x 3.78m)

FAMILY BATHROOM

JAMES LAURENCE ESTATE AGENTS MATERIAL INFORMATION Agents Note: We have not tested any of the electrical, central heating or sanitary ware appliances. Purchasers should make their own investigations as to the workings of the relevant items. Floor plans are for identification purposes only and not to scale. All room measurements and mileages quoted in these sales particulars are approximate. All material information stated below has been provided by