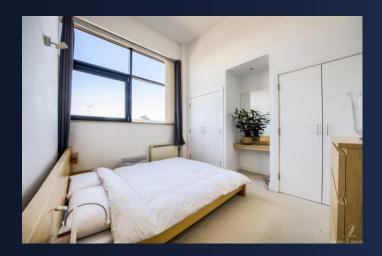

## **Property Description**

DESCRIPTION \*\*EWS1 FORM GRANTED\*\* A stunning two bedroom loft apartment located in the sought after Amazon lofts development in the Jewellery Quarter. The property comprises hallway with integrated storage, open plan living area with a refitted kitchen, two bedrooms and family shower room. The property is located on the fourth floor and offers fantastic views across the city centre and benefits from one secure allocated parking space, daytime concierge and is within walking distance to St Pauls Square.

ENTRANCE HALL

OPEN PLAN LIVING & KITCHEN AREA 32' 3" x 12' 2" (9.83m x 3.71m)

MASTER BEDROOM 12' 4" x 11' 0" (3.76m x 3.35m)

GUEST BEDROOM 10' 9" x 12' 5" (3.28m x 3.78m)

FAMILY BATHROOM

JAMES LAURENCE ESTATE AGENTS MATERIAL INFORMATION Agents Note: We have not tested any of the electrical, central heating or sanitary ware appliances. Purchasers should make their own investigations as to the workings of the relevant items. Floor plans are for identification purposes only and not to scale. All room measurements and mileages quoted in these sales particulars are approximate. All material information stated below has been provided by