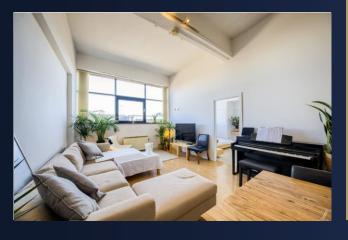

## **Property Description**

DESCRIPTION \*\*EWS1 FORM GRANTED\*\* A stunning two bedroom loft apartment located in the sought after Amazon lofts development in the Jewellery Quarter. The property comprises hallway with integrated storage, open plan living area with a refitted kitchen, two bedrooms and family shower room. The property is located on the fourth floor and offers fantastic views across the city centre and benefits from one secure allocated parking space, daytime concierge and is within walking distance to St Pauls Square.

ENTRANCE HALL

OPEN PLAN LIVING & KITCHEN AREA 32' 3" x 12' 2" (9.83m x 3.71m)

MASTER BEDROOM 12' 4" x 11' 0" (3.76m x 3.35m)

GUEST BEDROOM 10' 9" x 12' 5" (3.28m x 3.78m)

FAMILY BATHROOM

JAMES LAURENCE ESTATE AGENTS MATERIAL INFORMATION Agents Note: We have not tested any of the electrical, central heating or sanitary ware appliances. Purchasers should make their own investigations as to the workings of the relevant items. Floor plans are for identification purposes only and not to scale. All room measurements and mileages quoted in these sales particulars are approximate. All material information stated below has been provided by