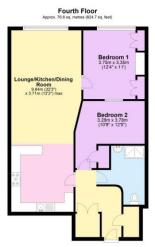

ENTRANCE HALL

OPEN PLAN LIVING & KITCHEN AREA 32' 3" x 12' 2" (9.83m x 3.71m)

MASTER BEDROOM 12' 4" x 11' 0" (3.76m x 3.35m)

GUEST BEDROOM 10' 9" x 12' 5" (3.28m x 3.78m)

FAMILY BATHROOM

JAMES LAURENCE ESTATE AGENTS MATERIAL INFORMATION Agents Note: We have not tested any of the electrical, central heating or sanitary ware appliances. Purchasers should make their own investigations as to the workings of the relevant items. Floor plans are for identification purposes only and not to scale. All room measurements and mileages quoted in these sales particulars are approximate. All material information stated below has been provided by

## Floor Layout

Total area: approx. 76.6 sq. metres (824.7 sq. feet)

## Total approx. floor area 824 sq ft (77 sq m)

Whilst every attempt has been made to ensure the accuracy of the floor plan contained here, measurements of doors, windows, rooms and any other items are approximate and no responsibility is taken for any error, omission, or mis-statement. This plan is for illustrative purposes only and should be used as such by any prospective purchaser. The services, systems and appliances shown have not been tested and no guarantee as to their operability or efficiency can be given. Made with Metropix ©2019.