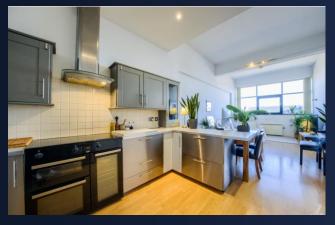

## **Property Description**

DESCRIPTION \*\*EWS1 FORM GRANTED\*\* A stunning two bedroom loft apartment located in the sought after Amazon lofts development in the Jewellery Quarter. The property comprises hallway with integrated storage, open plan living area with a refitted kitchen, two bedrooms and family shower room. The property is located on the fourth floor and offers fantastic views across the city centre and benefits from one secure allocated parking space, daytime concierge and is within walking distance to St Pauls Square.

ENTRANCE HALL

OPEN PLAN LIVING & KITCHEN AREA 32' 3" x 12' 2" (9.83m x 3.71m)

MASTER BEDROOM 12' 4" x 11' 0" (3.76m x 3.35m)

GUEST BEDROOM 10' 9" x 12' 5" (3.28m x 3.78m)

FAMILY BATHROOM

JAMES LAURENCE ESTATE AGENTS MATERIAL INFORMATION Agents Note: We have not tested any of the electrical, central heating or sanitary ware appliances. Purchasers should make their own investigations as to the workings of the relevant items. Floor plans are for identification purposes only and not to scale. All room measurements and mileages quoted in these sales particulars are approximate. All material information stated below has been provided by