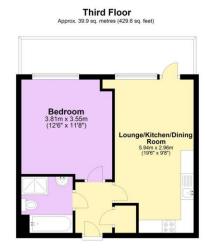

ENTRANCE HALL

OPEN PLAN LIVING & KITCHEN AREA 19' 6" x 9'8" (5.94m x 2.95m)

BALCONY

MASTER BEDROOM 12' 6" x 11' 8" (3.81m x 3.56m)

FAMILY BATHROOM

#### Floor Layout

Total area: approx. 39.9 sq. metres (429.6 sq. feet)

## Total approx. floor area 430 sq ft (40 sq m)

Whilst every attempt has been made to ensure the accuracy of the floor plan contained here, measurements of doors, windows, nooms and any other items are approximate and no responsibility is taken for any error, omission, or mis-statement. This plan is for illustrative purposes only and should be used as such by any prospective purchaser. The services, systems and appliances shown have not been tested and no guarantee as to their operability or efficiency can be given. Made with Metropix ©2019.