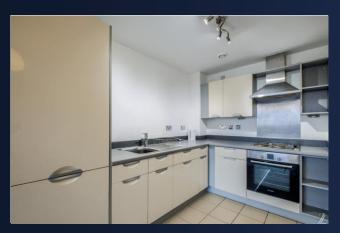

### **Property Description**

DESCRIPTION \*\*EWSI FORM GRANTED \*\* A beautifully presented one bedroom apartment in the highly sought after location of Park Central. Situated on the third floor with views over the City Centre skyline, this apartment comprises of entrance hallway, a large open-plan living area with an integrated kitchen, master bedroom, family size bathroom with a separate bath and shower, storage cupboard and balcony. The property benefits from having gas central heating, UPVC double glazing. A must view to avoid disappointment.

ENTRANCE HALL

OPEN PLAN LIVING & KITCHEN AREA 19' 6" x 9'8" (5.94m x 2.95m)

BALCONY

MASTER BEDROOM 12' 6" x 11' 8" (3.81m x 3.56m)

FAMILY BATHROOM