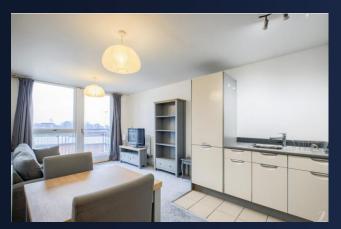

### **Property Description**

DESCRIPTION \*\*EWSI FORM GRANTED \*\* A beautifully presented one bedroom apartment in the highly sought after location of Park Central. Situated on the third floor with views over the City Centre skyline, this apartment comprises of entrance hallway, a large open-plan living area with an integrated kitchen, master bedroom, family size bathroom with a separate bath and shower, storage cupboard and balcony. The property benefits from having gas central heating, UPVC double glazing. A must view to avoid disappointment.

ENTRANCE HALL

OPEN PLAN LIVING & KITCHEN AREA 19' 6" x 9'8" (5.94m x 2.95m)

BALCONY

MASTER BEDROOM 12' 6" x 11' 8" (3.81m x 3.56m)

FAMILY BATHROOM