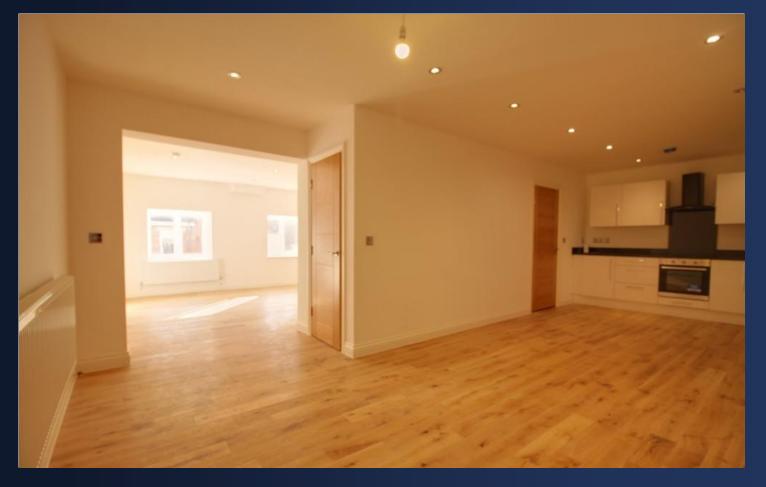

#### Property Description

TWO STORE CUPBOARDS STAIRS LEADING TO FIRST FLOOR

EN-SUITE BATHROOM

EN-SUITE BATHROOM OUTSIDE PATIO ARE A

LOUNGE18'5"x 14'3"(5.61m x 4.34m)

KITCHENBRE4KFAST ROOM 24'7"x 13'9"(7.49m x 4.19m)

MASTER BEDROOM 23'4"x 14'5"(7.11mx 4.39m)

GUEST BEDROOM 17'9"x 10'9"(5.41m x 3.28m)

PARKING The property boasts one secure and allocated parking space.

GUEST W.C.

LANDING

DESCRIPTION \*\*FREEHOLD\*\* A fantasic opportunity to purchase a new buildtownhause in the heart of the Jewellery Quarter. CamdenCourt comprises of six well-appointed townhouses with flexible space providing ample accommodation to suit todays modern living. ENTRANCE HALLWAY