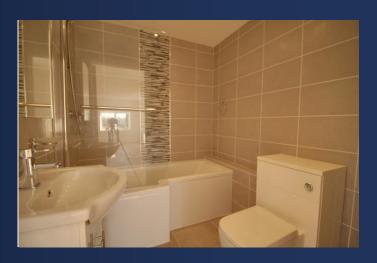

#### Property Description

TWO STORE CUPBOARDS STAIRS LEADING TO FIRST FLOOR

EN-SUITE BATHROOM

EN-SUITE BATHROOM OUTSIDE PATIO ARE A

LOUNGE18'5"x 14'3"(5.61m x 4.34m)

KITCHENBRE4KFAST ROOM 24'7"x 13'9"(7.49m x 4.19m)