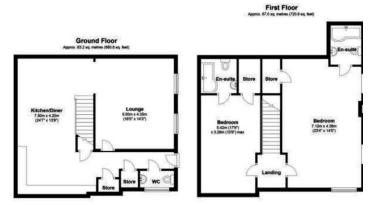

#### **Floor Layout**

AREA The rich and dwerse histoy of the Jovellery Quarker is orcapsalakdin the many listed landnark buildings and infustrue tures still standing today. Features like the 2P Anal's Church, which sits on top of the last Georgian Spuase in Birningham and the extraordinang Dikawahan Chumbedan clark redd dogtechteinnprint of priorgenerians and showcao just how specialishis distates. The subhor Stillerse pio stanavitang today. Even constraints of historiesses producing jewellery in Europe. However, a recent resurgence of set dortail convertions and in tervased domand for the pecks of inverse). In this starses producing jewellery in Europe. However, a recent resurgence of set dortail convertions and the effects of the pecks of inverse). In the prior of the pecks of inverse). In the prior of the pecks of inverse for the set of the effects. The subhor Stiller spin tervased domand for area is dos territory to a plehora of boutigue shops, restaurants and independent gelleries and museums, which adds a real wasse of community.

### Total approx. floor area 1,517 sq ft

Whilst every attempt has been made to ensure the accuracy of the floor plan contained here, measurements of doors, windows, rooms and any other items are approximate and no responsibility is taken for any error, omission, or mis-statement. This plan is for illustrative purposes only and should be used as such by any prospective purchaser. The services, systems and appliances shown have not been tested and no guarantee as to their operability or efficiency can be given. Made with Metropix ©2019.

## (141 sq m)

Agents Note: Whilst every care has been taken to prepare these sales particulars, they are for guidance purposes only. All measurements are approximate are for general guidance purposes only and whilst every care has been taken to ensure their accuracy, they should not be relied upon and potential buyers are advised to recheck the measurements