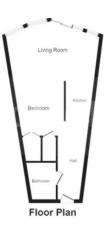

## Floor Layout

## Total approx. floor area 398 sq ft (37 sq m)

Whilst every attempt has been made to ensure the accuracy of the floor plan contained here, measurements of doors, windows, nooms and any other items are approximate and no responsibility is taken for any error, omission, or mis-statement. This plan is for illustrative purposes only and should be used as such by any prospective purchaser. The services, systems and appliances shown have not been tested and no guarantee as to their operability or efficiency can be given. Made with Metropix ©2019.