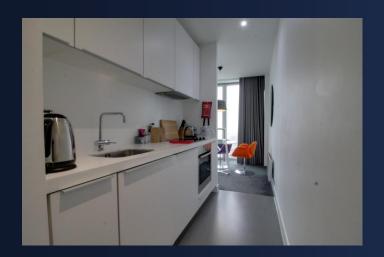

## **Property Description**

DESCRIPTION \*\*EWS1 FORM GRANTED\*\* \*\*NO UPWARD CHAIN\*\* A fantastic opportunity to purchase a sixteenth floor, studio apartment in one of the city's most iconic developments. Located Just a short walk away from both Moor Street Station and New Street Station as well as being on the doorstep of the popular Bullring shopping centre making this ideal for commuters on both lines to London. Offering floor to ceiling windows to allow an extra sense of natural light as well as a modern finish throughout this is ideal for either homeowners or investors.

Compromising of a high specification finish and a spacious open plan living, kitchen & bedroom area with Poggen Phol fittings, this is perfect for city working professionals and sharers alike.

LOCATION Rotunda apartment is one of Birmingham most iconic buildings in Birmingham city centre. The apartment is located on the eleventh floor next to Bullring Shopping Centre and benefits with a short walk to both Aston and Birmingham City Universities, Colmore Row Business District, Birmingham Children's Hospital, New Street Station.