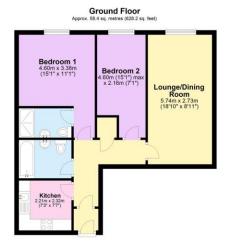

#### Floor Layout

Total area: approx. 58.4 sq. metres (628.2 sq. feet)

#### Total approx. floor area 628 sq ft (58 sq m)

Whilst every attempt has been made to ensure the accuracy of the floor plan contained here, measurements of doors, windows, nooms and any other items are approximate and no responsibility is taken for any error, omission, or mis-statement. This plan is for illustrative purposes only and should be used as such by any prospective purchaser. The services, systems and appliances shown have not been tested and no guarantee as to their operability or efficiency can be given. Made with Metropix © 2019.