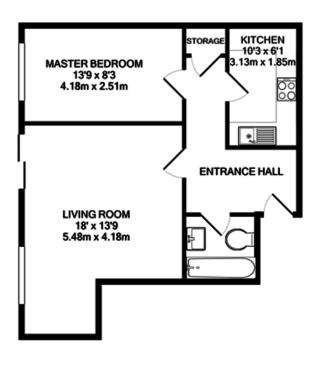

## Floor Layout

## Total approx. floor area 527 sq ft (49 sq m)

Whilst every attempt has been made to ensure the accuracy of the floor plan contained here, measurements of doors, windows, rooms and any other items are approximate and no responsibility is taken for any error, omission, or mis-statement. This plan is for illustrative purposes only and should be used as such by any prospective purchaser. The services, systems and appliances shown have not been tested and no guarantee as to their operability or efficiency can be given. Made with Metropix ©2019.

A must view to avoid disappointment.

ENTRANCE HALL

KITCHEN 10' 3"x 6'1" (3.12m x 1.85m)

LIVING ROOM 18' 0" x 13' 9" (5.49m x 4.19m)

BALCONY

MASTER BEDROOM 13' 9" x 8' 3" (4.19m x 2.51m)

FAMILY BATHROOM 6' 2" x 5' 7" (1.88m x 1.7m)