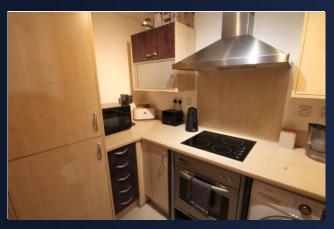

## **Property Description**

DESCRIPTION \*\*EWS1 FORM GRANTED\*\* A spacious and well presented 527 Sq. Ft. apartment located within Qube development and has easy walking distance to Arena Birmingham. The property comprises of:- An entrance hallway with storage, living area with balcony off, separate fitted kitchen, double bedroom, family bathroom. The property is located on the second floor and is ideally located for the Business District, St Paul's Square and Brindley Place. Other benefits include a balcony overlooking the communal courtyard and electric heating.

A must view to avoid disappointment.

ENTRANCE HALL

KITCHEN 10' 3"x 6'1" (3.12m x 1.85m)

LIVING ROOM 18' 0" x 13' 9" (5.49m x 4.19m)

BALCONY

MASTER BEDROOM 13' 9" x 8' 3" (4.19m x 2.51m)

FAMILY BATHROOM 6' 2" x 5' 7" (1.88m x 1.7m)