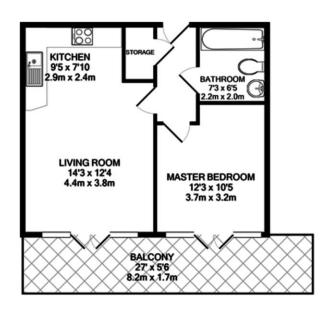

ENTRANCE HALLWAY

KITCHEN AREA 9' 5 (Max)" x 7' 10" (2.87m x 2.39m)

LIVING ROOM AREA 14' 3" x 12' 4" (4.34m x 3.76m)

LARGE PRIVATE BALCONY 27' 0" x 5' 6" (8.23m x 1.68m)

MASTER BEDROOM 12' 3" x 10' 5" (3.73m x 3.18m)

FAMILY BATHROOM 7' 3" x 6' 5" (2.21m x 1.96m)

PARKING The property boasts one secure and allocated parking space.

AREA

The property is loc ated just on the cusp the heart of Birmingham's Jewellery Quarter.

### Floor Layout

#### TOTAL APPROX. FLOOR AREA 462 SQ.FT. (42.9 SQ.M.)

Whilst every attempt has been made to ensure the accuracy of the floor plan contained here, measurements of doors, windows, rooms and any other items are approximate and no responsibility is taken for any error, omission, or mis-attement. This plan is for illustrative purposes only and should be used as such by any prospective purchaser. The services, systems and appliances shown have not been tested and no guarantee.