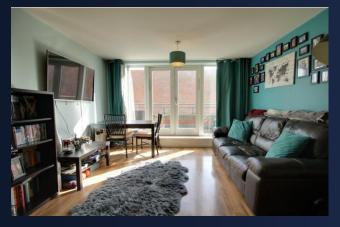

#### **Property Description**

DESCRIPTION \*\*EWSI FORM GRANTED\*\*A stunning and immaculately presented one bedroom penthouse apartment ideally placed within the Jewellery Quarter and a short walk to the City Centre. Wonderful City views across to St Paul's Square, the iconic BT Tower, and the strik ing Birmingham Library at Centenary Square. The generous accommodation comprises; entrance hallway, open plan living & kitchen area, large south eastly facing balcony, master bedroom and a family bathroom. This penthouse apartment also benefits from a one allocated parking space.

ENTRANCE HALLWAY

KITCHEN AREA 9' 5 (Max)" x 7' 10" (2.87m x 2.39m)

LIVING ROOM AREA 14' 3" x 12' 4" (4.34m x 3.76m)

LARGE PRIVATE BALCONY 27' 0" x 5' 6" (8.23m x 1.68m)

MASTER BEDROOM 12' 3" x 10' 5" (3.73m x 3.18m)