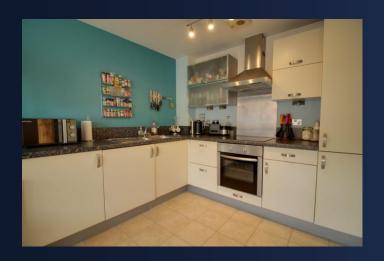

ENTRANCE HALLWAY

KITCHEN AREA 9' 5 (Max)" x 7' 10" (2.87m x 2.39m)

LIVING ROOM AREA 14' 3" x 12' 4" (4.34m x 3.76m)

LARGE PRIVATE BALCONY 27' 0" x 5' 6" (8.23m x 1.68m)

MASTER BEDROOM 12' 3" x 10' 5" (3.73m x 3.18m)