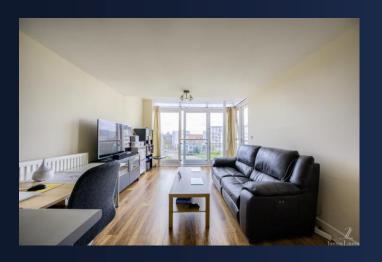

#### **Property Description**

DESCRIPTION \*\*EWS1 FORM GRANTED\*\* A beautifully presented two bedroom apartment in the highly sought after location of Park Central. Situated on the third floor with views over the park area and the City Centre skyline, this apartment comprises of entrance hallway, a large open-plan living area with an integrated kitchen, master bedroom, a second double bedroom, family size bathroom with a separate bath and shower, two storage cupboard and balcony overlooking the park. The property benefits from having gas central heating, UPVC double glazing and a allocated parking space in a gated car park.

ENTRANCE HALL

OPEN PLAN LIVING & KITCHEN AREA 25' 4" x 11' 10" (7.72m x 3.61m)

BALCONY Stunning park views.

MASTER BEDROOM 13' 10" x 13' 3" (4.22m x 4.04m)

GUEST BEDROOM 8' 10" x 10' 10" (2.69m x 3.3m)

FAMILY BATHROOM