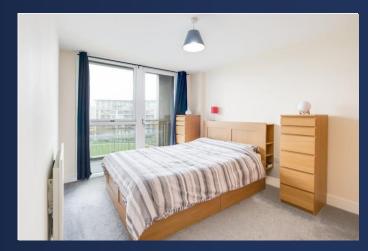

#### **Property Description**

DESCRIPTION \*\*EWS1 FORM GRANTED\*\* A beautifully presented two bedroom apartment in the highly sought after location of Park Central. Situated on the third floor with views over the park area and the City Centre skyline, this apartment comprises of entrance hallway, a large open-plan living area with an integrated kitchen, master bedroom, a second double bedroom, family size bathroom with a separate bath and shower, two storage cupboard and balcony overlooking the park. The property benefits from having gas central heating, UPVC double glazing and a allocated parking space in a gated car park.

ENTRANCE HALL

OPEN PLAN LIVING & KITCHEN AREA 25' 4" x 11' 10" (7.72m x 3.61m)

BALCONY Stunning park views.

MASTER BEDROOM 13' 10" x 13' 3" (4.22m x 4.04m)

GUEST BEDROOM 8' 10" x 10' 10" (2.69m x 3.3m)

FAMILY BATHROOM