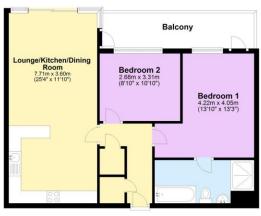

ENTRANCE HALL

OPEN PLAN LIVING & KITCHEN AREA 25' 4" x 11' 10" (7.72m x 3.61m)

BALCONY Stunning park views.

MASTER BEDROOM 13' 10" x 13' 3" (4.22m x 4.04m)

GUEST BEDROOM 8' 10" x 10' 10" (2.69m x 3.3m)

FAMILY BATHROOM

#### Floor Layout

### Third Floor

Total area: approx. 65.9 sq. metres (709.7 sq. feet)

## Total approx. floor area 710 sq ft (66 sq m)

Whilst every attempt has been made to ensure the accuracy of the floor plan contained here, measurements of doors, windows, nooms and any other items are approximate and no responsibility is taken for any error, omission, or mis-statement. This plan is for illustrative purposes only and should be used as such by any prospective purchaser. The services, systems and appliances shown have not been tested and no guarantee as to their operability or efficiency can be given. Made with Metropix ©2019.