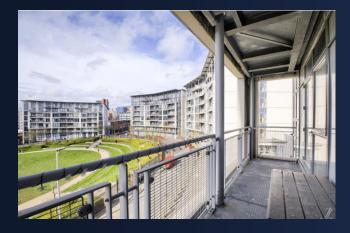

ENTRANCE HALL

OPEN PLAN LIVING & KITCHEN AREA 25' 4" x 11' 10" (7.72m x 3.61m)

BALCONY Stunning park views.

MASTER BEDROOM 13' 10" x 13' 3" (4.22m x 4.04m)

GUEST BEDROOM 8' 10" x 10' 10" (2.69m x 3.3m)

FAMILY BATHROOM