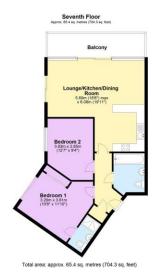

OPEN PLAN LIVING & KITCHEN AREA 18'8" x 19'11" (5 69m x 6 07m)

MASTER BEDROOM 10'8"x 11'10" (3.25m x 3.61m)

ENSUITE

GUEST BEDROOM 12'7"x 9'4"(3.84m x 2.84m)

PARKING The property benefits from TWO secure and allocated parking spaces.

## Floor Layout

## Total approx. floor area 704 sq ft (65 sq m)

Whilst every attempt has been made to ensure the accuracy of the floor plan contained here, measurements of doors, windows, rooms and any other items are approximate and no responsibility is taken for any error, omission, or mis-statement. This plan is for illustrative purposes only and should be used as such by any prospective purchaser. The services, systems and appliances shown have not been tested and no guarantee as to their operability or efficiency can be given. Made with Metropix ©2019.