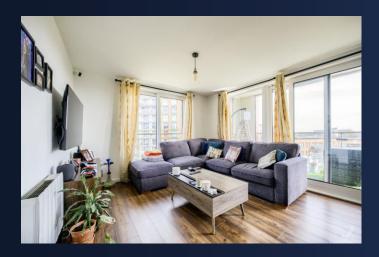

## Property Description

DESCRIPTION \*\*BWS1 FORM GRAVTED\*\*.kmes Laurence are proud to present this well situated two bedoom apartment located on the seventh floor. In exciting development in Birmingham's sibranticity centre. The apartment offers a spacius centrance hall, open plan laung, fixed his hen with all integrated appliances, from the longs there is a door providing access to the very large bedoonly space offering views of the city. Two bedoons, main hedoom offers integrated wardroke, ensite with dualtle shower, second bedroomise equally a good size, family bedroom with owhend about his owner and the good size storage applicants compiletes this space. This property benefits from TWO allocated parking, secure good entance and communal gardross creating a calm assis for residents.

OPEN PLAN LIVING & KITCHEN AREA 18'8" x 19'11" (5 69m x 6 07m)

MASTER BEDROOM 10'8"x 11'10" (3.25m x 3.61m)

ENSUITE

GUEST BEDROOM 12'7"x 9'4"(3.84m x 2.84m)

PARKING The property benefits from TWO secure and allocated parking spaces.