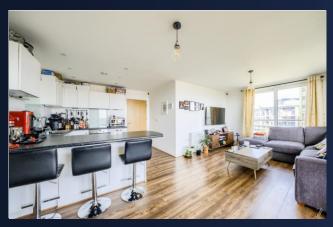

## Property Description

DESCRIPTION \*\*BWS1 FORM GRAVTED\*\*.kmes Laurence are proud to present this well situated two bedoom apartment located on the seventh floor. In exciting development in Birmingham's sibranticity centre. The apartment offers a spacius centrance hall, open plan laung, fixed his hen with all integrated appliances, from the longs there is a door providing access to the very large bedoonly space offering views of the city. Two bedoons, main hedoom offers integrated wardroke, ensite with dualtle shower, second bedroomise equally a good size, family bedroom with owhend about his owner and the good size storage applicants compiletes this space. This property benefits from TWO allocated parking, secure good entance and communal gardross creating a calm assis for residents.

OPEN PLAN LIVING & KITCHEN AREA 18'8" x 19'11" (5 69m x 6 07m)

MASTER BEDROOM 10'8"x 11'10" (3.25m x 3.61m)

ENSUITE

GUEST BEDROOM 12'7"x 9'4"(3.84m x 2.84m)

PARKING The property benefits from TWO secure and allocated parking spaces.