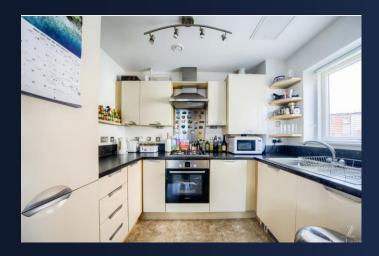

#### **Property Description**

DESCRIPTION \*\*EWSI FORM GRANTED\*\* A beautifully presented two bedroom aparment in the highly sought after location of Park Central. Situated on the ground floor with views over the park area and the City Centre skyline, this apartment comprises of a large open-plan living area with an integrated recently fitted kichen, master bedroom, a second double bedroom, family size bathroom with a separate bath and shower, two starage cupboard and private patio with viewtowards the park. The property benefits from having gas central heating, UPVC double glazing and a allocated parking space in a gated car park.

ENTRANCE HALL

LIVING ROOM 13' 1" x 14' 0" (3.99m x 4.27m)

PRIVATE PATIO

KITCHEN 9' 1" x 6' 8" (2.77m x 2.03m)

MASTER BEDROOM 9' 1" x 15' 3" (277m x 465m)

GUEST BEDROOM 11' 4" x 10' 9" (3.45m x 3.28m)

FAMILY BATHROOM