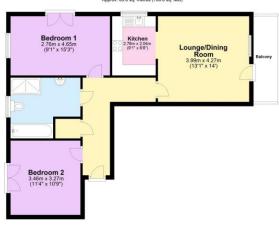

#### Floor Layout

### Ground Floor

Total area: approx. 65.8 sq. metres (708.6 sq. feet)

## Total approx. floor area 708 sq ft (66 sq m)

Whilst every attempt has been made to ensure the accuracy of the floor plan contained here, measurements of doors, windows, nooms and any other items are approximate and no responsibility is taken for any error, omission, or mis-statement. This plan is for illustrative purposes only and should be used as such by any prospective purchaser. The services, systems and appliances shown have not been tested and no guarantee as to their operability or efficiency can be given. Made with Metropix ©2019.

ENTRANCE HALL

LIVING ROOM 13' 1" x 14' 0" (3.99m x 4.27m)

PRIVATE PATIO

KITCHEN 9' 1" x 6' 8" (2.77m x 2.03m)

MASTER BEDROOM 9' 1" x 15' 3" (277m x 465m)

GUEST BEDROOM 11' 4" x 10' 9" (3.45m x 3.28m)

FAMILY BATHROOM