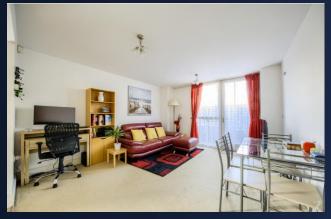

#### **Property Description**

DESCRIPTION \*\*EWSI FORM GRANTED\*\* A beautifully presented two bedroom aparment in the highly sought after location of Park Central. Situated on the ground floor with views over the park area and the City Centre skyline, this apartment comprises of a large open-plan living area with an integrated recently fitted kichen, master bedroom, a second double bedroom, family size bathroom with a separate bath and shower, two starage cupboard and private patio with viewtowards the park. The property benefits from having gas central heating, UPVC double glazing and a allocated parking space in a gated car park.

ENTRANCE HALL

LIVING ROOM 13' 1" x 14' 0" (3.99m x 4.27m)

PRIVATE PATIO

KITCHEN 9' 1" x 6' 8" (2.77m x 2.03m)

MASTER BEDROOM 9' 1" x 15' 3" (277m x 465m)

GUEST BEDROOM 11' 4" x 10' 9" (3.45m x 3.28m)

FAMILY BATHROOM