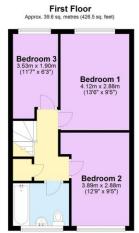

#### Floor Layout

#### Ground Floor pprox. 39.1 sq. metres (421.2 sq.

Total area: approx. 78.8 sq. metres (847.7 sq. feet)

## Total approx. floor area 847 sq ft (79 sq m)

Whilst every attempt has been made to ensure the accuracy of the floor plan contained here, measurements of doors, windows, nooms and any other items are approximate and no responsibility is taken for any error, omission, or mis-statement. This plan is for illustrative purposes only and should be used as such by any prospective purchaser. The services, systems and appliances shown have not been tested and no guarantee as to their operability or efficiency can be given. Made with Metropix ©2019.