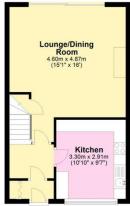

#### Floor Layout

#### Ground Floor pprox. 39.1 sq. metres (421.2 sq.

Total area: approx. 78.8 sq. metres (847.7 sq. feet)

## Total approx. floor area 847 sq ft (79 sq m)

Whilst every attempt has been made to ensure the accuracy of the floor plan contained here, measurements of doors, windows, nooms and any other items are approximate and no responsibility is taken for any error, omission, or mis-statement. This plan is for illustrative purposes only and should be used as such by any prospective purchaser. The services, systems and appliances shown have not been tested and no guarantee as to their operability or efficiency can be given. Made with Metropix ©2019.