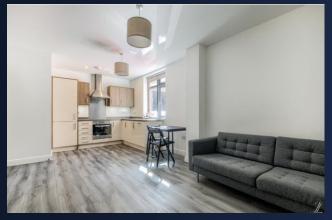

#### DESCRIPTION:

\*\*EWS1 FORM GRANTED\*\* A beautifully presented two-bedroom, apartment located in the Metalworks development. The apartment benefits from having open plan living area/fitted kitchen with integrated appliances, two bedrooms and a stylish bathroom as well as a secure allocated parking space. Metalworks is a secure gated development with communal gardens in the heart of the Jewellery Quarter.