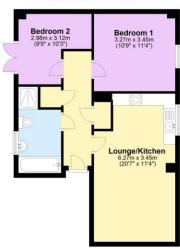

#### Floor Layout

## Ground Floor . 54.4 sq. metres (585.5 sq. feet)

Total area: approx. 54.4 sq. metres (585.5 sq. feet)

#### Total approx. floor area 585 sq ft (54 sq m)

Whilst every attempt has been made to ensure the accuracy of the floor plan contained here, measurements of doors, windows, rooms and any other items are approximate and no responsibility is taken for any error, omission, or mis-statement. This plan is for illustrative purposes only and should be used as such by any prospective purchaser. The services, systems and appliances shown have not been tested and no guarantee as to their operability or efficiency can be given. Made with Metropix ©2019.