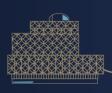

#### Floor Layout

## Ground Floor . 54.4 sq. metres (585.5 sq. feet)

Total area: approx. 54.4 sq. metres (585.5 sq. feet)

#### Total approx. floor area 585 sq ft (54 sq m)

Whilst every attempt has been made to ensure the accuracy of the floor plan contained here, measurements of doors, windows, rooms and any other items are approximate and no responsibility is taken for any error, omission, or mis-statement. This plan is for illustrative purposes only and should be used as such by any prospective purchaser. The services, systems and appliances shown have not been tested and no guarantee as to their operability or efficiency can be given. Made with Metropix ©2019.