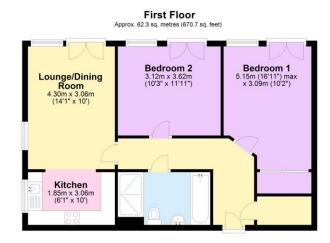

#### **Floor Layout**

Total area: approx. 62.3 sq. metres (670.7 sq. feet)

### Total approx. floor area 670 sq ft (62 sq m)

Whilst every attempt has been made to ensure the accuracy of the floor plan contained here, measurements of doors, windows, nooms and any other items are approximate and no responsibility is taken for any error, omission, or mis-statement. This plan is for illustrative purposes only and should be used as such by any prospective purchaser. The services, systems and appliances shown have not been tested and no guarantee as to their operability or efficiency can be given. Made with Metropix © 2019.