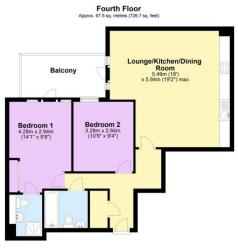

# Floor Layout

Total area: approx. 67.5 sq. metres (726.7 sq. feet)

## Total approx. floor area 727 sq ft (68 sq m)

Whilst every attempt has been made to ensure the accuracy of the floor plan contained here, measurements of doors, windows, rooms and any other items are approximate and no responsibility is taken for any error, omission, or mis-statement. This plan is for illustrative purposes only and should be used as such by any prospective purchaser. The services, systems and appliances shown have not been tested and no guarantee as to their operability or efficiency can be given. Made with Metropix ©2019.