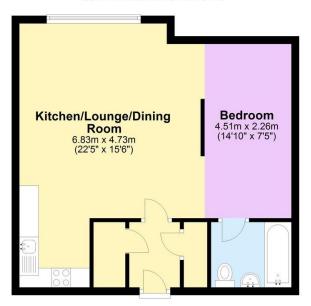

JQ ONE, 32 GEORGE STREET, JEWELLERY QUARTER, B3 1QG ASKING PRICE OF £169,950

Third Floor Approx. 43.5 sq. metres (468.2 sq. feet)

Total area: approx. 43.5 sq. metres (468.2 sq. feet)

## DESCRIPTION

\*\*\*A1 RATED EWS1 \*\*\* Situated on the third floor of JQ One, this well maintained studio apartment boasts a great location within the Jewellery Quarter, brilliant transport links and spacious living. Briefly comprising of a lovely open plan kitchen/living area, a separated bedroom area and family bathroom.