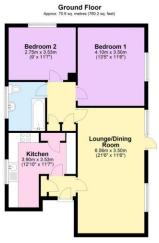

## Floor Layout

Total area: approx. 70.6 sq. metres (760.2 sq. feet)

## Total approx. floor area 760 sq ft (71 sq m)

Whilst every attempt has been made to ensure the accuracy of the floor plan contained here, measurements of doors, windows, nooms and any other items are approximate and no responsibility is taken for any error, omission, or mis-statement. This plan is for illustrative purposes only and should be used as such by any prospective purchaser. The services, systems and appliances shown have not been tested and no guarantee as to their operability or efficiency can be given. Made with Metropix © 2019.