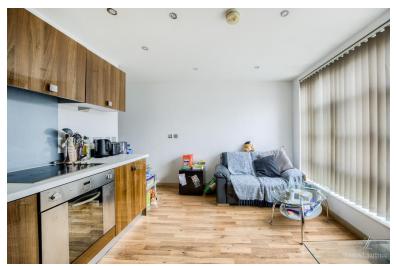

## Third Floor

Total area: approx. 32.2 sq. metres (346.6 sq. feet)

## **DESCRIPTION**

\*\*EWS1 FORM GRANTED\*\* A gorgeous third floor studio apartment on the doorstep of the stunning St Paul's Church. Consisting of kitchen/lounge, bedroom and bathroom, this property is situated in a central location close to local amenities. A wonderful investment opportunity in the historic Jewellery Quarter.