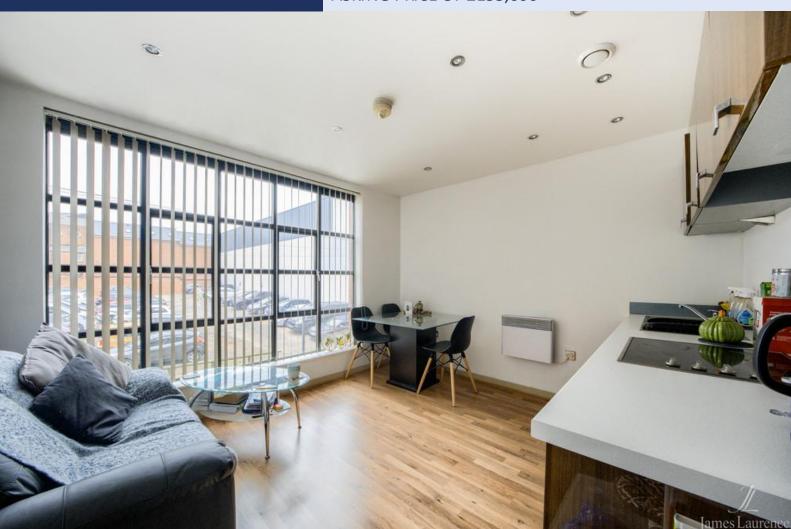

## Third Floor

Total area: approx. 32.2 sq. metres (346.6 sq. feet)

## **DESCRIPTION**

\*\*EWS1 FORM GRANTED\*\* A gorgeous third floor studio apartment on the doorstep of the stunning St Paul's Church. Consisting of kitchen/lounge, bedroom and bathroom, this property is situated in a central location close to local amenities. A wonderful investment opportunity in the historic Jewellery Quarter.