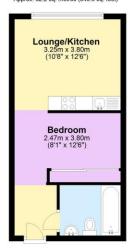

ST. PAULS PLACE, 40 ST. PAULS SQUARE, JEWELLERY QUARTER, B3 1FQ ASKING PRICE OF £135,000







## Third Floor



Total area: approx. 32.2 sq. metres (346.6 sq. feet)

## **DESCRIPTION**

\*\*EWS1 FORM GRANTED\*\* A gorgeous third floor studio apartment on the doorstep of the stunning St Paul's Church. Consisting of kitchen/lounge, bedroom and bathroom, this property is situated in a central location close to local amenities. A wonderful investment opportunity in the historic Jewellery Quarter.

## LOCATION

This property is located on St Paul's Square, home to St Paul's Church and a number of bars and restaurants. Whether you're looking for post dinner drinks at The Boogie Shed or Actress and Bishop, or dinner at Pasta Di Piazza or Cucina Rustica, the area is inundated with gorgeous food and drink. The Jewellery Quarter is home to countless independent jewellers, gift shops and antique dealers, mak