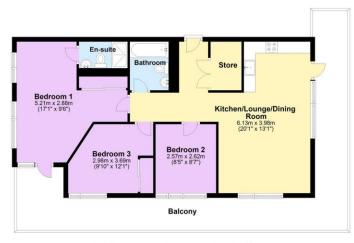

ST. MARTINS PLACE, 169 BROAD STREET, BIRMINGHAM CITY CENTRE, B15 1EB ASKING PRICE OF £425,000

Top Floor

Total area: approx. 77.0 sq. metres (828.7 sq. feet)