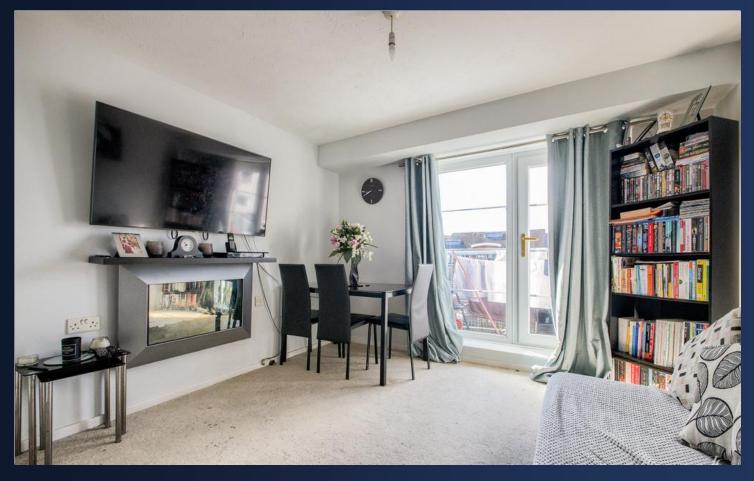

#### LAYOUT LOUNGE/DINER

12' x 11' (3.66m x 3.35m)

A large carpeted lounge/diner with first balcony offering internal views of the courtyard and Birmingham skyline. The lounge has a wall mounted fireplace, numerous power points and tv point.