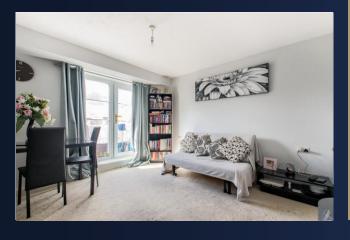

#### LAYOUT LOUNGE/DINER

12' x 11' (3.66m x 3.35m)

A large carpeted lounge/diner with first balcony offering internal views of the courtyard and Birmingham skyline. The lounge has a wall mounted fireplace, numerous power points and tv point.