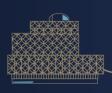

# Floor Layout

# Fourth Floor

Total area: approx. 51.8 sq. metres (557.7 sq. feet)

#### Total approx. floor area 557 sq ft (52 sq m)

Whilst every attempt has been made to ensure the accuracy of the floor plan contained here, measurements of doors, windows, rooms and any other items are approximate and no responsibility is taken for any error, omission, or mis-statement. This plan is for illustrative purposes only and should be used as such by any prospective purchaser. The services, systems and appliances shown have not been tested and no guarantee as to their operability or efficiency can be given. Made with Metropix