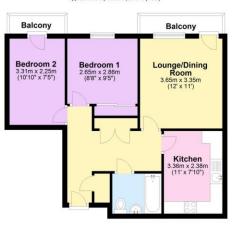

# Floor Layout

# Fourth Floor

Total area: approx. 51.8 sq. metres (557.7 sq. feet)

#### Total approx. floor area 557 sq ft (52 sq m)

Whilst every attempt has been made to ensure the accuracy of the floor plan contained here, measurements of doors, windows, rooms and any other items are approximate and no responsibility is taken for any error, omission, or mis-statement. This plan is for illustrative purposes only and should be used as such by any prospective purchaser. The services, systems and appliances shown have not been tested and no guarantee as to their operability or efficiency can be given. Made with Metropix