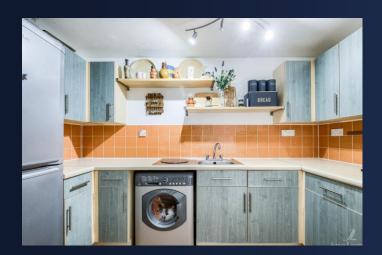

10' x 7' 10" (3.05m x 2.39m)

Spacious kitchen with wood effect floor, Beko fridge/freezer, Hotpoint washing machine and four ring hob with oven. The kitchen is fitted with a mix of base and wall mounted units with tiled splashback, shelving and a sink with drainer.