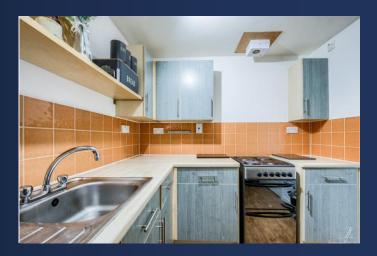

10' x 7' 10" (3.05m x 2.39m)

Spacious kitchen with wood effect floor, Beko fridge/freezer, Hotpoint washing machine and four ring hob with oven. The kitchen is fitted with a mix of base and wall mounted units with tiled splashback, shelving and a sink with drainer.