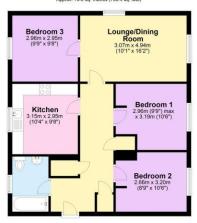

#### Floor Layout

### Second Floor

Total area: approx. 70.0 sq. metres (753.4 sq. feet)

## Total approx. floor area 753 sq ft (70 sq m)

Whilst every attempt has been made to ensure the accuracy of the floor plan contained here, measurements of doors, windows, rooms and any other items are approximate and no responsibility is taken for any error, omission, or mis-statement. This plan is for illustrative purposes only and should be used as such by any prospective purchaser. The services, systems and appliances shown have not been tested and no guarantee as to their operability or efficiency can be given. Made with Metropix ©2019.