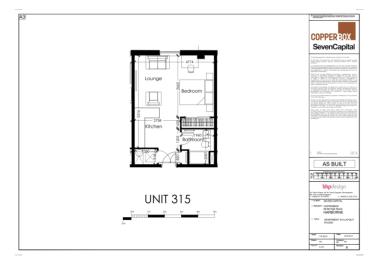

## Floor Layout

## Total approx. floor area 323 sq ft (30 sq m)

Whilst every attempt has been made to ensure the accuracy of the floor plan contained here, measurements of doors, windows, rooms and any other items are approximate and no responsibility is taken for any error, omission, or mis-statement. This plan is for illustrative purposes only and should be used as such by any prospective purchaser. The services, systems and appliances shown have not been tested and no guarantee as to their operability or efficiency can be given. Made with Metropix ©2019.