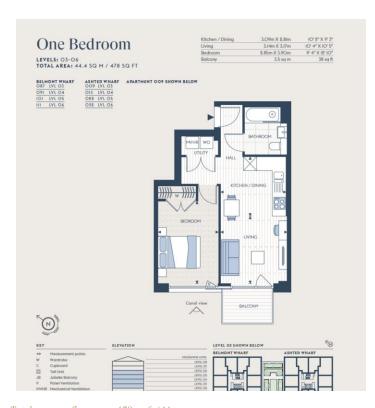

## Floor Layout

Total approx. floor area 478 sq ft (44 sq m)

Whilst every attempt has been made to ensure the accuracy of the floor plan contained here, measurements of doors, windows, rooms and any other items are approximate and no responsibility is taken for any error, omission, or mis-statement. This plan is for illustrative purposes only and should be used as such by any prospective purchaser. The services, systems and appliances shown have not been tested and no guarantee as to their operability or efficiency can be given. Made with Metropix ©2019.