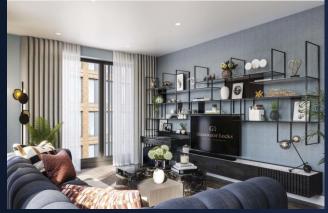

## SPECIFICATION

 $\it KITCHEN+Contemporary\ designed\ kitchen\ to\ all\ plots$ 

- + Composite stone worktop with ceramic tiled splashback
- + Black undermount 1 1/2 bowl sink
- + Black tap
- + Telesconic integrated recirculating cooker hand