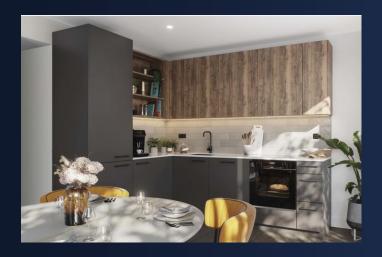

## SPECIFICATION

 $\it KITCHEN+Contemporary\ designed\ kitchen\ to\ all\ plots$ 

- + Composite stone worktop with ceramic tiled splashback
- + Black undermount 1 1/2 bowl sink
- + Black tap
- + Telesconic integrated recirculating cooker hand