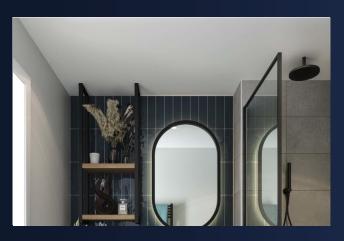

## SPECIFICATION

 $\it KITCHEN+Contemporary\ designed\ kitchen\ to\ all\ plots$ 

- + Composite stone worktop with ceramic tiled splashback
- + Black undermount 1 1/2 bowl sink
- + Black tap
- + Telesconic integrated recirculating cooker hand