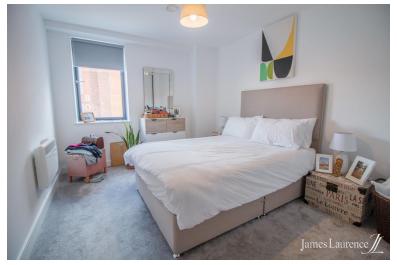

### **BEDROOM**

 $8'08" \times 9'09" (2.64m \times 2.97m)$  The bedroom is neutrally decorated with a floor to ceiling window with views out onto the street. There is a fitted wardrobe, power points by the bed and a wall mounted electric radiator. The room is furnished with a grey carpet.

# MASTER BEDROOM

11'09" x 9'11" (3.58m x 3.02m) The master bedroom has a fitted wardrobe, a single window with views of the street below, numerous power points and a wall mounted electric radiator. The master bedroom is also furnished with a grey carpet.