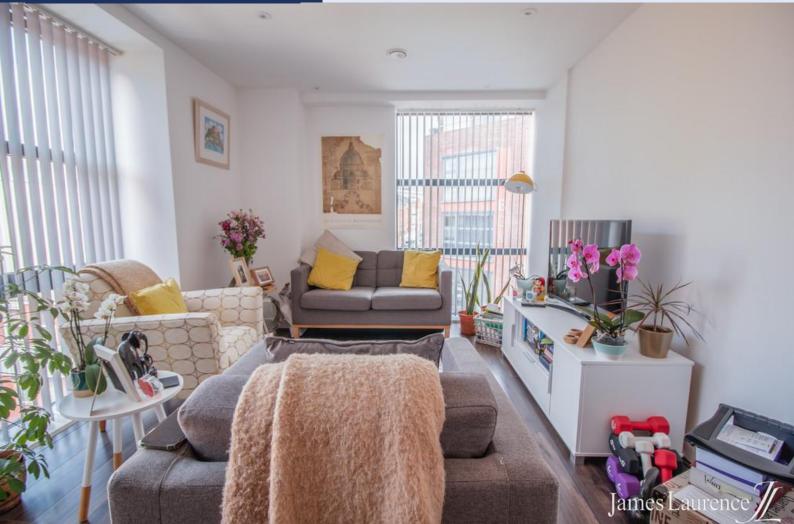

### KITCHEN/LOUNGE

21'02" x 9'10" (6.45m x 3m) The kitchen is fitted with a mixture of base and wall mounted units and integrated appliances including a four ring ceramic hob, oven and fridge/freezer. The lounge has a TV point, floor to ceiling windows with blinds and wall mounted electric radiator.