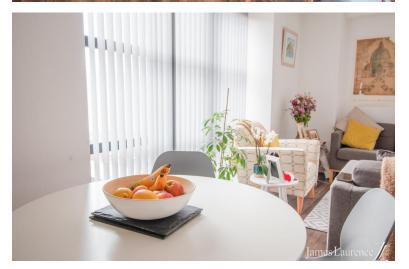

### KITCHEN/LOUNGE

21'02" x 9'10" (6.45m x 3m) The kitchen is fitted with a mixture of base and wall mounted units and integrated appliances including a four ring ceramic hob, oven and fridge/freezer. The lounge has a TV point, floor to ceiling windows with blinds and wall mounted electric radiator.