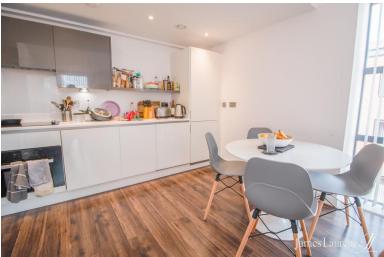

### KITCHEN/LOUNGE

21'02" x 9'10" (6.45m x 3m) The kitchen is fitted with a mixture of base and wall mounted units and integrated appliances including a four ring ceramic hob, oven and fridge/freezer. The lounge has a TV point, floor to ceiling windows with blinds and wall mounted electric radiator.